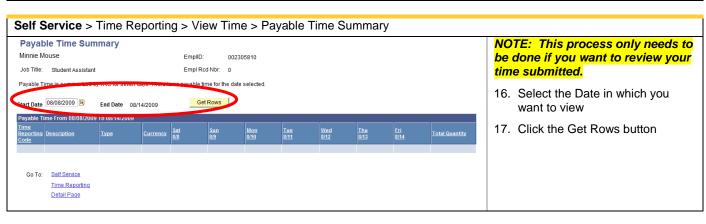

## **Online Timesheet**

Would you like to check for errors? (13504,10066)

Yes No

15. Click the Yes button to check for errors.

Note: This will happen when Save or Submit is selected.