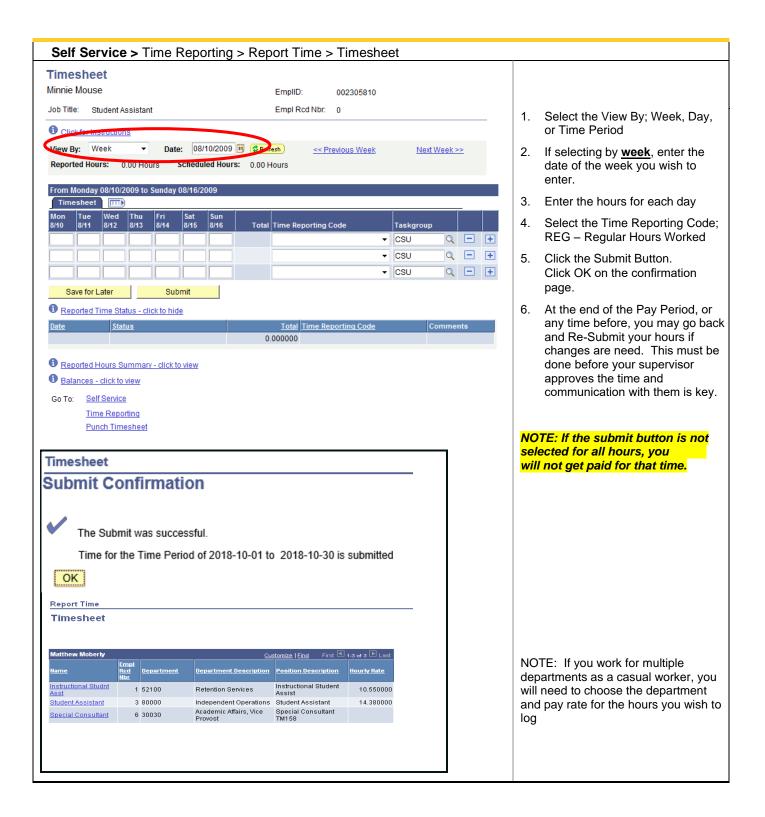

## **Online Timesheet**

Would you like to check for errors? (13504,10066)

Yes No

15. Click the Yes button to check for errors.

Note: This will happen when Save or Submit is selected.