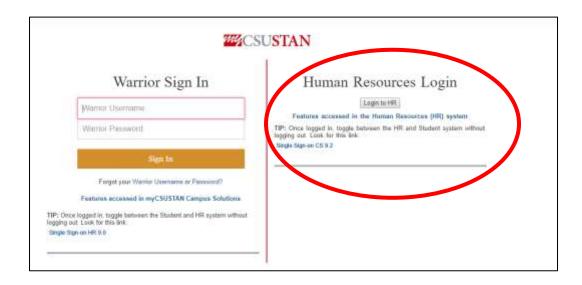

## **Online Timesheet**

<u>HR Login-</u> Click 'Login to HR' and enter your User ID (Warrior Username) and Password. Once you are into the system, refer to page two of handout.

Online Timesheets are entered in PeopleSoft and submitted through the system to Payroll. Timesheets will be reviewed and approved by appropriate supervisors online.