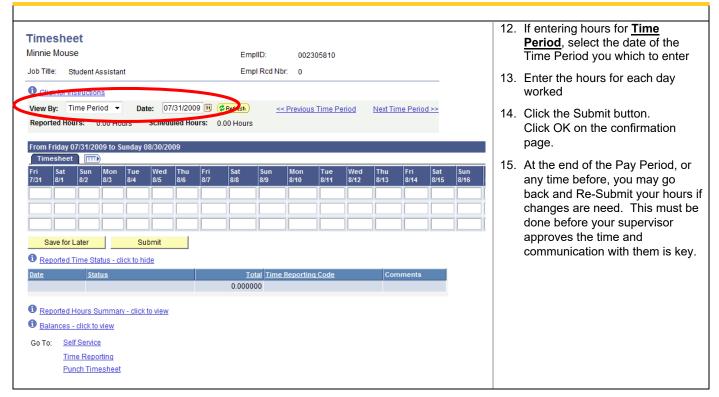

## **Online Timesheet**

Would you like to check for errors? (13504,10066)

Yes No

15. Click the Yes button to check for errors.

Note: This will happen when Save or Submit is selected.