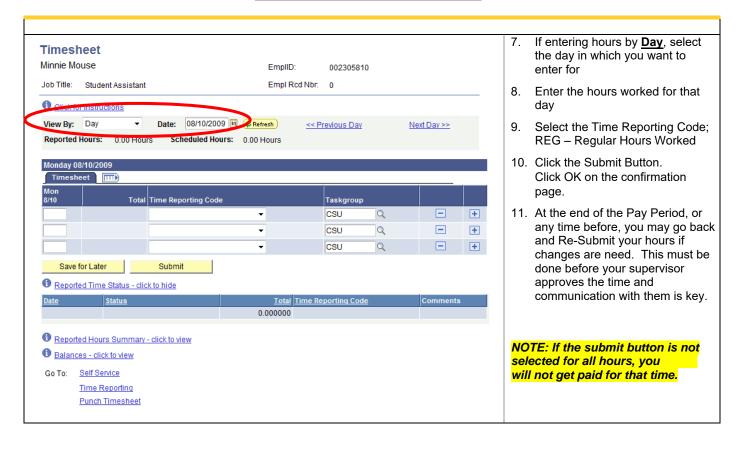

## **Online Timesheet**

Would you like to check for errors? (13504,10066)

Yes No

15. Click the Yes button to check for errors.

Note: This will happen when Save or Submit is selected.