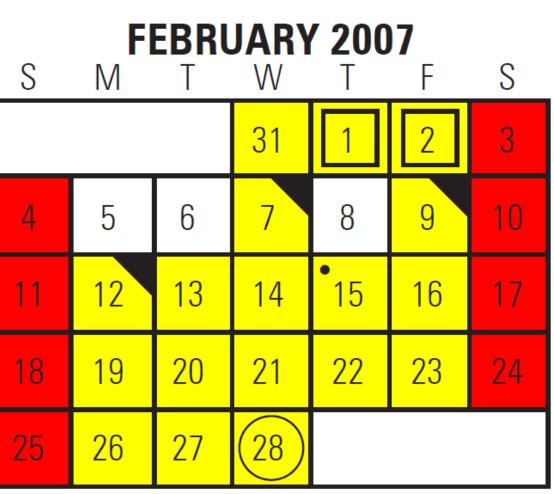

## February 2007

Thursday February 1- Final Examinations. Friday February 2- Final Examinations. Saturday February 3. Sunday February 4. Monday February 5- Non-instructional Day. Tuesday February 6- Non-instructional Day. Wednesday February 7- Academic Workday. Thursday February 8- Non-instructional Day. Friday February 9- Academic Workday. Saturday February 10. Sunday February 11. Monday February 12- Academic Workday. Tuesday February 13. Wednesday February 14. Thursday February 15- Additional Payday. Friday February 16. Saturday February 17. Sunday February 18. Monday February 19. Tuesday February 20. Wednesday February 21. Thursday February 22. Friday February 23. Saturday February 24. Sunday February 25. Monday February 26. Tuesday February 27.

Wednesday February 28- Payday.

Wednesday, January 31, meets on a Monday schedule.