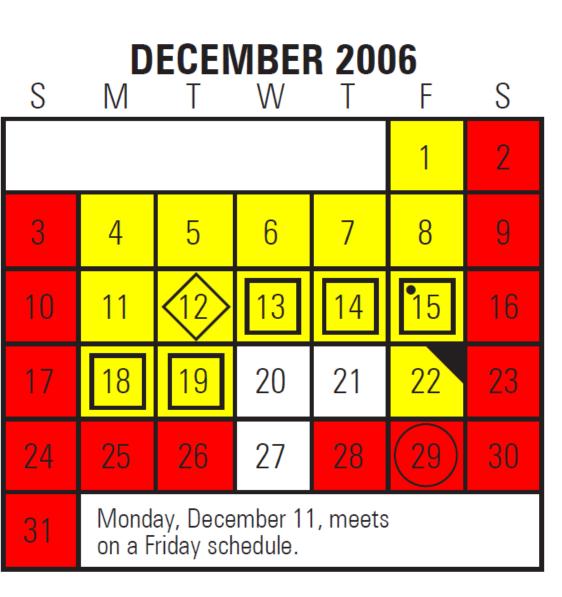

#### December 2006

Friday December 1. Saturday December 2. Sunday December 3. Monday December 4. Tuesday December 5. Wednesday December 6. Thursday December 7. Friday December 8. Saturday December 9. Sunday December 10. Monday December 11- Fall Semester Ends, Class on Friday Schedule. Tuesday December 12- Reading Day. Wednesday December 13- Final Examinations. Thursday December 14- Final Examinations. Friday December 15- Final Examinations, Payday. Saturday December 16. Sunday December 17. Monday December 18- Final Examinations. Tuesday December 19- Final Examinations. Wednesday December 20- Non-instructional Day. Thursday December 21- Non-instructional Day. Friday December 22- Academic Workday. Saturday December 23. Sunday December 24. Monday December 25- Christmas Day. Tuesday December 26- Holiday. Wednesday December 27- Non-instructional Day. Thursday December 28- Holiday. Friday December 29- Holiday, Payday. Saturday December 30.

Sunday December 31.