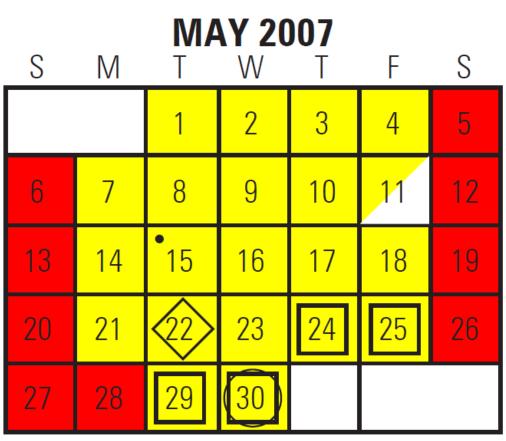

## May 2007

Tuesday May 1. Wednesday May 2. Thursday May 3. Friday May 4. Saturday May 5. Sunday May 6. Monday May 7. Tuesday May 8. Wednesday May 9. Thursday May 10. Friday May 11- Warrior Day. Saturday May 12. Sunday May 13. Monday May 14. Tuesday May 15- Additional Payday. Wednesday May 16. Thursday May 17. Friday May 18. Saturday May 19. Sunday May 20. Monday May 21. Tuesday May 22- Reading Day. Wednesday May 23- Spring Semester Ends, Class meets on Friday Schedule. Thursday May 24- Final Examinations. Friday May 25- Final Examinations. Saturday May 26. Sunday May 27. Monday May 28- Memorial day. Tuesday May 29- Final Examinations. Wednesday May 30- Final Examinations, Payday. Thursday May 31- Final Examinations.

Wednesday, May 23, meets on a Friday schedule.