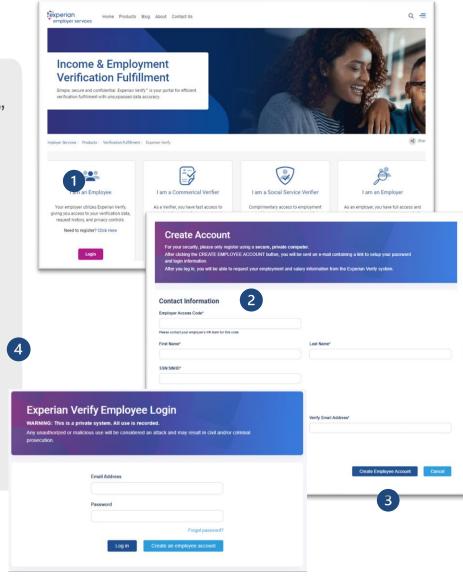

## **Employee Portal**

Experian Verify provides secure employment and/or income information to our credentialed verifiers (mortgage companies, lenders, pre-employment screeners, etc.) on behalf of your employer. You may view your report and control access to your information using the Experian Verify employee portal.

## **How to Register:**

- Visit <u>www.experianverify.com</u> and choose "I am an Employee"
- 2 Enter the following:
  - Access Code: 22BBD06A
  - Full Social Security Number
  - Full Name
  - · Date of Birth
  - Email Address
- Click Create an Employee Account.

A password setup link will be sent to your email address. Click the link to create a password and activate your account.

4 Log in with your credentials