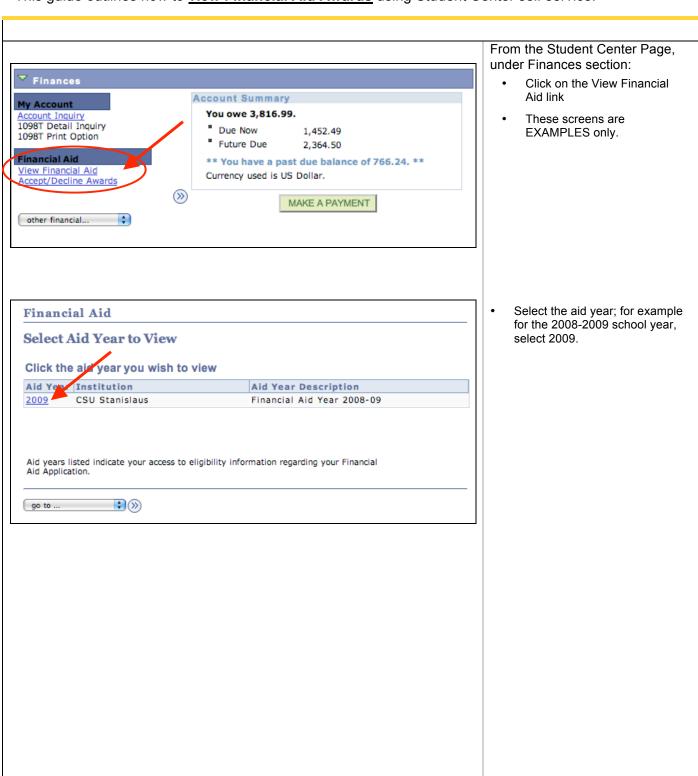

# **Financial Aid**

This guide outlines how to view Financial Aid Awards using Student Center self service.

Financial Aid

# Financial Aid

# **Award Summary**

# Financial Aid Year 2008-09

Select the term hyperlinks below to see more detailed information.

| \id Year |                            |          |          |          |  |
|----------|----------------------------|----------|----------|----------|--|
|          | Award Description          | Category | Offered  | Accepted |  |
|          | Fee Waiver / 3rd Party Pay | Waiver   | 2,277.00 | 2,277.00 |  |
|          | Aid Year Totals            |          | 2,277.00 | 2,277.00 |  |

Currency used is US Dollar.

Financial Aid Summary

ACCEPT/DECLINE AWARDS

View Declined Awards

| 2008 Fall                     |          | View Scheduled Disbursement Dates |            |  |  |
|-------------------------------|----------|-----------------------------------|------------|--|--|
| Award Description             | Category | Offered                           | Accepted   |  |  |
| Fee Waiver / 3rd Party Pay    | Waiver   | 910.80                            | 910.80     |  |  |
| Term Totals                   |          | 910.80                            | 910.80     |  |  |
| 2009 Winter                   | Vi       | ew Scheduled Disburse             | ment Dates |  |  |
| Award Description             | Category | Offered                           | Accepted   |  |  |
| Fee Waiver / 3rd Party Pay    | Waiver   | 455.40                            | 455.40     |  |  |
| Term Totals                   |          | 455.40                            | 455.40     |  |  |
|                               |          |                                   |            |  |  |
| 2009 Spring                   | Vi       | ew Scheduled Disburse             | ment Dates |  |  |
| 2009 Spring Award Description | Category | ew Scheduled Disburse Offered     | Accepted   |  |  |
|                               |          |                                   |            |  |  |

Currency used is US Dollar.

Your financial aid award is determined from the information provided in your application. If there is no financial aid displayed your application may be in progress. Please check back.