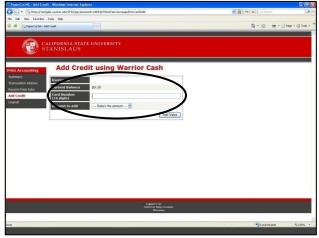

2. Click on "Details" in the balance box.

3. Log on with the same Username & Password used to log onto the computer.

5. Enter your 16-digit Warrior Card #, select the amount to add, and click "Add Value".

4. Click on the "Add Credit" link on the left menu.