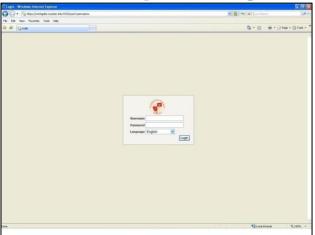

2. Click on "Details" in the balance box.

3. Log on with the same Username & Password used to log onto the computer.

5. Enter your 16-digit Warrior Card #, select the amount to add, and click "Add Value".