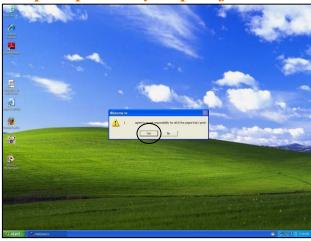

- 2) After making sure you have \$\$\$ in your Warrior Cash account, log onto any lab computer and follow the procedures below. This will transfer funds from your Warrior Cash account into your Print account.
  - 1. Log onto the computer and click "Yes" to accept responsibility for print jobs.