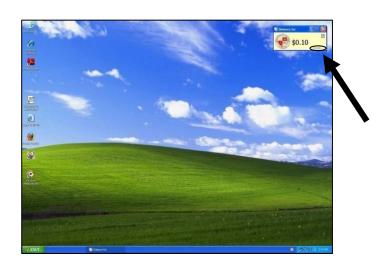

2. Click on "Details" in the balance box.

3. Log on with the same Username & Password used to log onto the computer.

5. Enter your 16-digit Warrior Card #, select the amount to add, and click "Add Value".