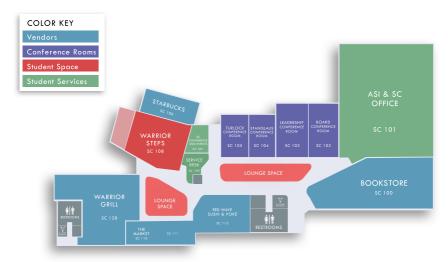

## CAPACITY INFO **CONFERENCE ROOMS** Level 1 Turlock Conference Room ----- C-24 T-60 Stanislaus Conference Room --- C-24 T-60 Leadership Conference Room -- C-54 T-80 Board Conference Room ----- S-26 Level 2 Capacity Gold Conference Room ----- S-14 Red Conference Room ----- C-20 T-44 \* C=Classroom T=Theater S=Standard **EVENT SPACE** Event Center (Capacity) C-120 B-300 T-540 S-1070 VALLEY MULTI-USE ROOM A/B

 Combined
 C-108
 B-176
 T-336

 Split
 C-54
 B-96
 T-150

 \* C=Classroom
 B=Banquet
 T=Theater

| LEVEL 1                        |        |
|--------------------------------|--------|
| BOOKSTORE                      | SC 100 |
| ASI & SC ADMINISTRATIVE OFFICE | SC 101 |
| BOARD CONFERENCE ROOM          | SC 102 |
| LEADERSHIP CONFERENCE ROOM     | SC 103 |
| STANISLAUS CONFERENCE ROOM     | SC 104 |
| TURLOCK CONFERENCE ROOM        | SC 105 |
| SC SERVICE DESK                | SC 106 |
| SC CONFERENCE & EVENT OFFICE   | SC 107 |
| WARRIOR STEPS                  | SC 108 |
| SERVICE DESK                   | SC 109 |
| THE MARKET                     | SC 110 |
| RED WAVE SUSHI & POKE          | SC 113 |