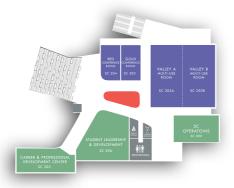

| LEVEL 2                                  |         |
|------------------------------------------|---------|
| SC OPERATIONS                            | SC 200  |
| VALLEY A CONFERENCE ROOM                 | SC 202A |
| VALLEY B CONFERENCE ROOM                 | SC 202B |
| GOLD CONFERENCE ROOM                     | SC 203  |
| RED CONFERENCE ROOM                      | SC 204  |
| CAREER & PROFESSIONAL DEVELOPMENT CENTER | SC 205  |
| STUDENT LEADERSHIP & DEVELOPMENT         | SC 206  |
| FAMILY ROOM                              | SC 209  |