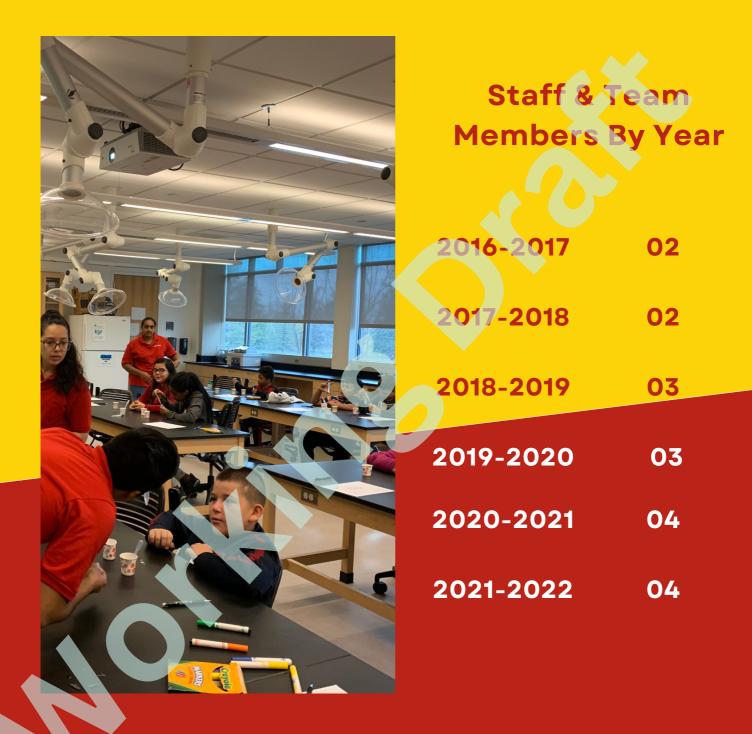

# **STAFF & TEAM MEMBERS**

|               | Science in Our Community                                                                                                                                                                                                                                                                                                                                                                                                                                                                                                                                                                                                                                                                                                   |
|---------------|----------------------------------------------------------------------------------------------------------------------------------------------------------------------------------------------------------------------------------------------------------------------------------------------------------------------------------------------------------------------------------------------------------------------------------------------------------------------------------------------------------------------------------------------------------------------------------------------------------------------------------------------------------------------------------------------------------------------------|
| 2016-<br>2017 | <ul> <li>Faculty</li> <li>a. Dr. Mark Grobner- Science Day Chair</li> <li>Staff</li> <li>a. Julie Fox, Director</li> <li>b. Miriam Moreno, AmeriCorps CSU STEM VISTA</li> <li>b. Brett Forray, Administrative Analyst</li> <li>b. Jennifer Sturtevant, Administrative Analyst</li> <li>b. Jennifer Sturtevant, Administrative Analyst</li> <li>b. Breanna Hale, Student Assistant</li> <li>b. Britiel Bethishou, Student Assistant</li> <li>b. Jasmine Covera, Student Assistant</li> <li>b. Seth Hidalgo, Student Assistant</li> <li>c. Cruz Lopez, Student Assistant</li> <li>c. Robert Pelletier, Student Assistant</li> <li>Madison Powers, Student Assistant</li> <li>c. Gurinder Singh, Student Assistant</li> </ul> |