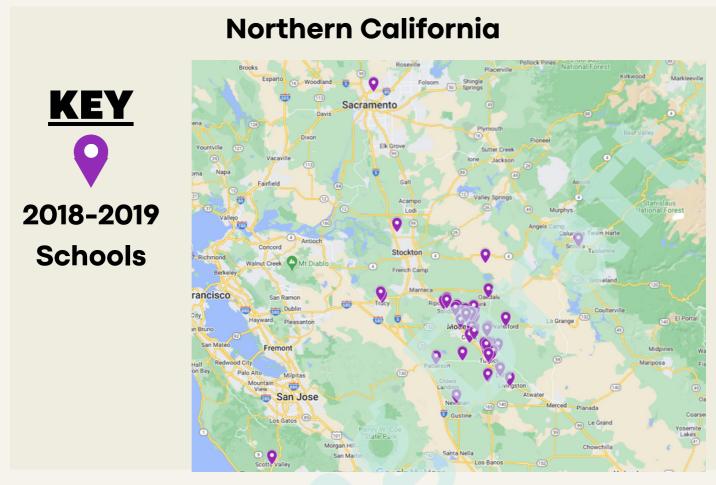

# **APPENDIX III**



Visual Representation of Outreach 2017-2018 02 2018-2019 03-04 2019-2020 05 2020-2021 06 2021-2022 07 2022-2023 08-09

This section gives the detailed report of all the K-12 schools that the particpants came from by showing their visual representation throughout the academic years.

# **VISUAL REPRESENTATION OF OUTREACH 2017-2018**





# **VISUAL REPRESENTATION OF OUTREACH 2018-2019**





# VISUAL REPRESENTATION OF OUTREACH 2018-2019 (CONT.)

# **North America**











### **VISUAL REPRESENTATION OF OUTREACH 2019-2020**





### **VISUAL REPRESENTATION OF OUTREACH 2020-2021**





# **VISUAL REPRESENTATION OF OUTREACH 2021-2022**

# Northern California





# **North America**







2018-2019 Schools

### **VISUAL REPRESENTATION OF OUTREACH 2022-2023**





# VISUAL REPRESENTATION OF OUTREACH 2021-2022 (CONT.)

# **North America**











# **Appendix Guide**

- July -

Each of the appendix give more information and details on different areas listed below.

**Appendix I** Financial Highlights by Year

Appendix II K-12 Schools that Participants Came From

**Appendix III** Visual Representation of Outreach

**Appendix IV** Titles of Lectures and Activities

Append