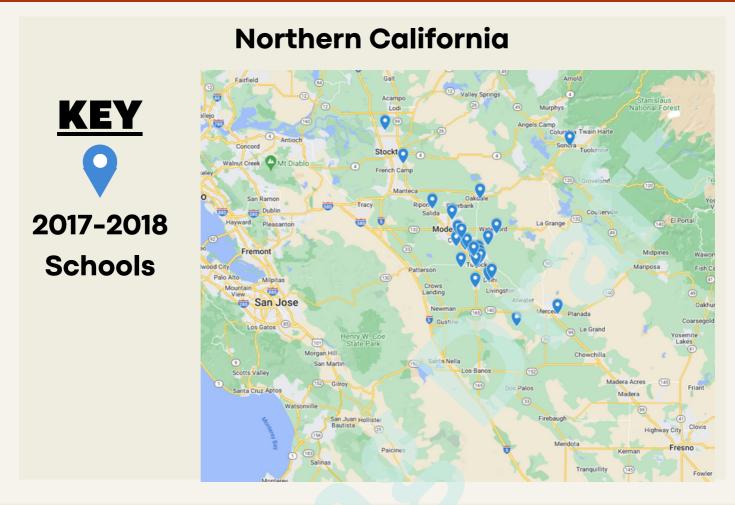

# **APPENDIX III**



Visual Representation of Outreach 2017-2018 02 2018-2019 03-04 2019-2020 05 2020-2021 06 2021-2022 07 2022-2023 08-09

This section gives the detailed report of all the K-12 schools that the particpants came from by showing their visual representation throughout the academic years.

# **VISUAL REPRESENTATION OF OUTREACH 2017-2018**





# **VISUAL REPRESENTATION OF OUTREACH 2018-2019**





# VISUAL REPRESENTATION OF OUTREACH 2018-2019 (CONT.)

# **North America**











### **VISUAL REPRESENTATION OF OUTREACH 2019-2020**





### **VISUAL REPRESENTATION OF OUTREACH 2020-2021**





# **VISUAL REPRESENTATION OF OUTREACH 2021-2022**

# Northern California





# **North America**







2018-2019 Schools

### **VISUAL REPRESENTATION OF OUTREACH 2022-2023**





# VISUAL REPRESENTATION OF OUTREACH 2021-2022 (CONT.)

# **North America**











# **Appendix Guide**

- July -

Each of the appendix give more information and details on different areas listed below.

**Appendix I** Financial Highlights by Year

Appendix II K-12 Schools that Participants Came From

**Appendix III** Visual Representation of Outreach

**