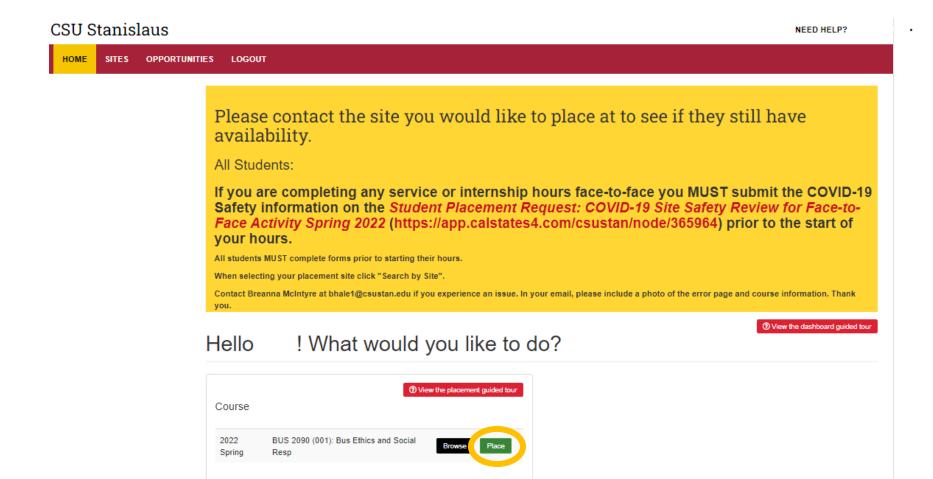

## Need Help?

Documentation for Students, Faculty, or Staff.

You can also contact the Technology Support Desk for assistance, 667-3687 STEP 3: Find your class (usually just one appears) and hit the green "Place" button.