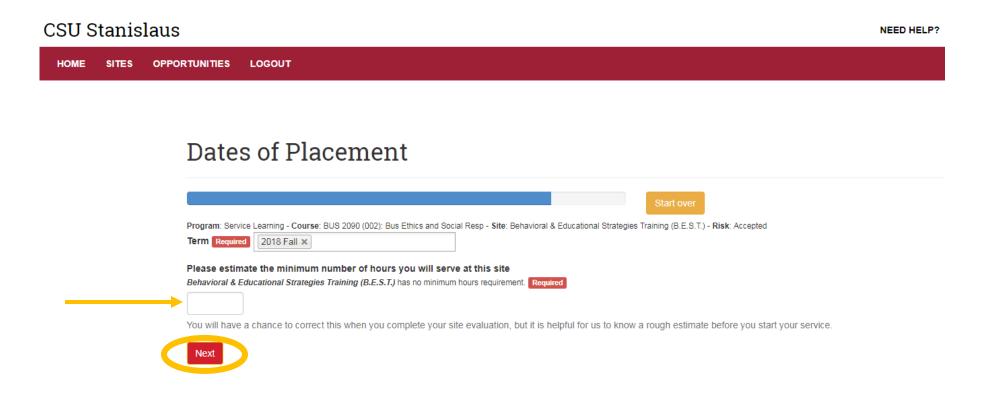

STEP 8: Type in the number of your expected service hours. Select the red "Next" button.

STEP 9: Read the directions on this page. Complete two forms by clicking on the yellow "Complete form" button:

1) the Service Learning Participation Guidelines and Liability Waiver and