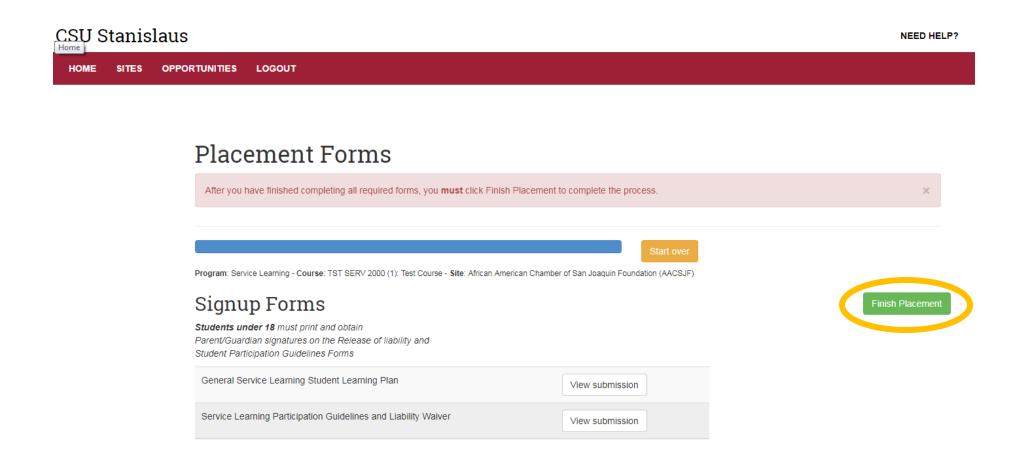

STEP 12: Hit the green "Finish Placement" button. You will then be directed to your placement details page.