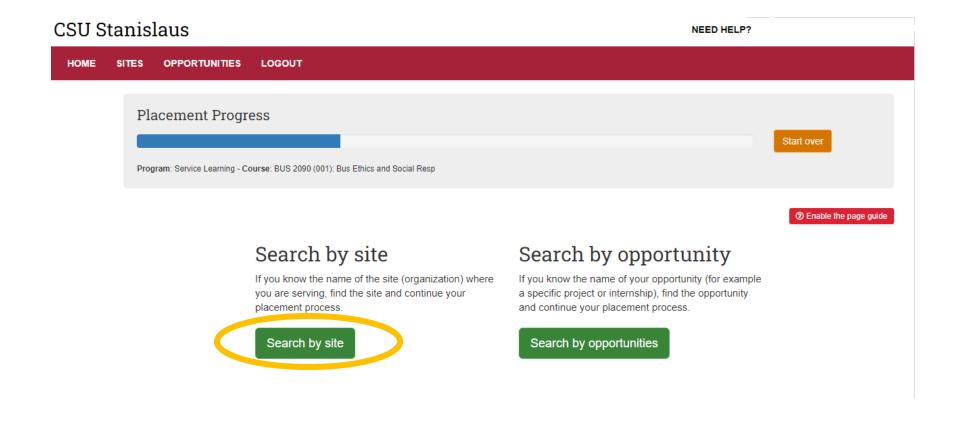

## CSU Stanislaus



Applying classroom knowledge to practical experience.

**STEP 2:** Under **Warrior Sign In** in the "Warrior Username" type in the prefix of your CSU email account name.

For example: from <u>bforray@csustan.edu</u> type in "bforray"

Warrior Password

Sign In

Forgot your Warrior Username or Password?

a. Under "Password" type in your usual Stan State email password.



Your Password is initially set at the "Initial" Sign In page that you received from Admissions, or you can reset your Password.

## Need Help?

Documentation for Students, Faculty, or Staff.

You can also contact the Technology Support Desk for assistance, 667-3687 STEP 3: Find your class (usually just one appears) and hit the green "Place" button.



STEP 4: Click the green "Search by site" button.



## **STEP 5:** Next, you will be able to browse the available placement sites. When you see a site you are interested in placing at click the blue "Site Name".

-----

| CSU S | Stanis | laus                         |                                                                                                                                                                                                                                                                                                                                                                                                                           |                             |                                             |                                          | NEED HELP? S                             |  |  |