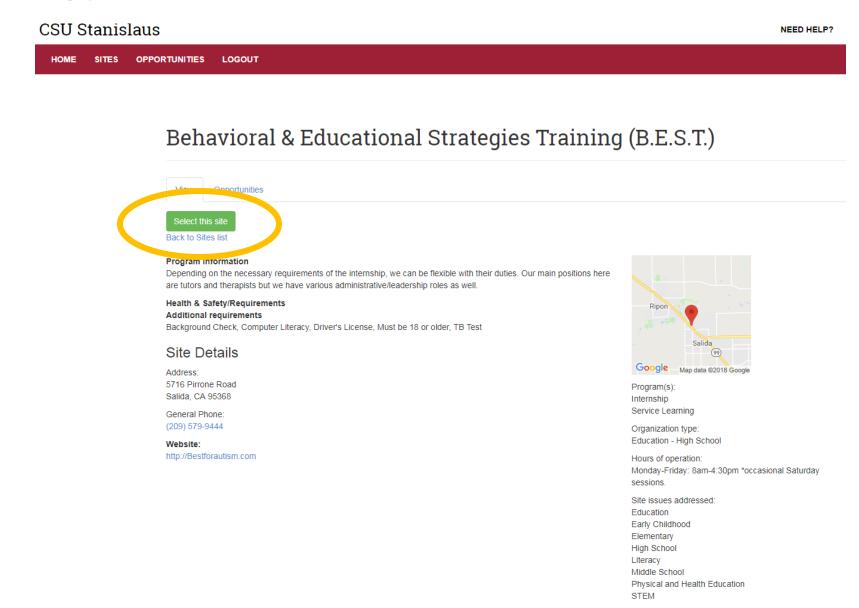

**STEP 6:** Once you have selected the site name you will be able to read more information about your potential site. If this is the site you would like to choose click the green "Select this site" bar.

(If you want to continue browsing click the blue "Back to Sites list" or the back arrow and you will be directed back to the "Sites" page.)

**STEP 7:** Additional requirements for your site may be listed on this page (requirements vary by site, some sites may not have additional requirements).