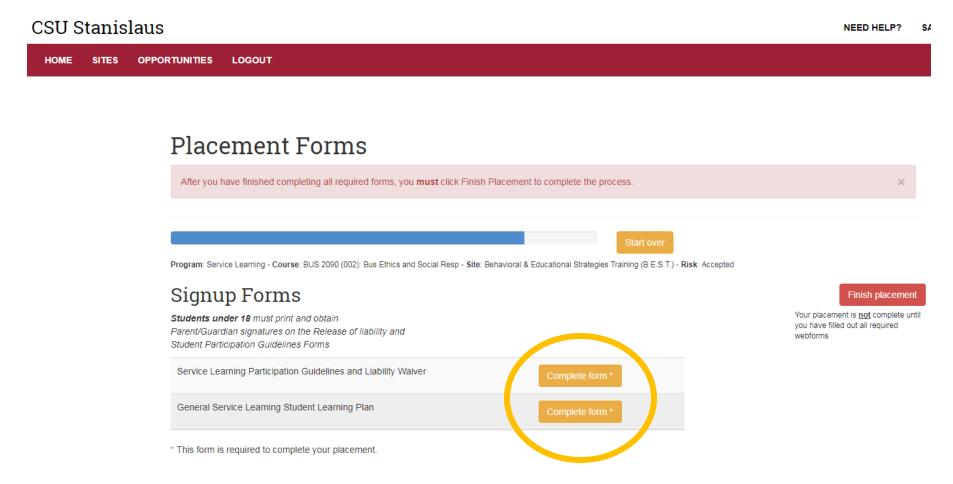

STEP 8: Type in the number of your expected service hours. Select the red "Next" button.

STEP 9: Read the directions on this page. Complete two forms by clicking on the yellow "Complete form" button:

1) the Service Learning Participation Guidelines and Liability Waiver and

2) the General Service Learning Student Learning Plan

**STEP 10: Fill out** all spaces and **sign** in the **electronic signature** for "student" where asked then select the red "Submit" button.

| CSU Stanisl | laus               |                                |                             |                                            |                                  | NEED HELP? |
|-------------|--------------------|--------------------------------|-----------------------------|--------------------------------------------|----------------------------------|------------|
| HOME SITES  |                    | OGOUT                          |                             |                                            |                                  |            |
|             |                    |                                |                             |                                            |                                  |            |
|             | Service            | e Learning F                   | Participation               | n Guidelines ai                            | nd Liability W                   | aiver      |
|             |                    | eturn to the placement process | •                           |                                            |                                  | ×          |
|             |                    |                                |                             |                                            |                                  |            |
|             | Start              |                                |                             | Page 2                                     |                                  | Complete   |
|             | Site Info          | ormation                       |                             |                                            |                                  |            |
|             | Agency Required    | <u>i</u>                       |                             |                                            |                                  |            |
|             | Site Supervisor N  | Name                           |                             |                                            |                                  |            |
|             |                    |                                |                             |                                            |                                  |            |
|             | Address Required   | 1                              |                             |                                            |                                  |            |
|             | Email              |                                |                             |                                            |                                  |            |
|             |                    |                                |                             |                                            |                                  |            |
|             | Telephone Require  |                                |                             |                                            |                                  |            |
|             | _                  | ation Guidelin                 | 7                           |                                            |                                  |            |
|             | l will devote Requ |                                | hours per week towards comp | letion of the objectives listed in my serv | ice learning or internship plan. |            |
|             | Start date: Requir |                                |                             |                                            |                                  |            |
|             | End date: Require  | ed                             |                             |                                            |                                  |            |
|             | End date. Require  |                                |                             |                                            |                                  |            |