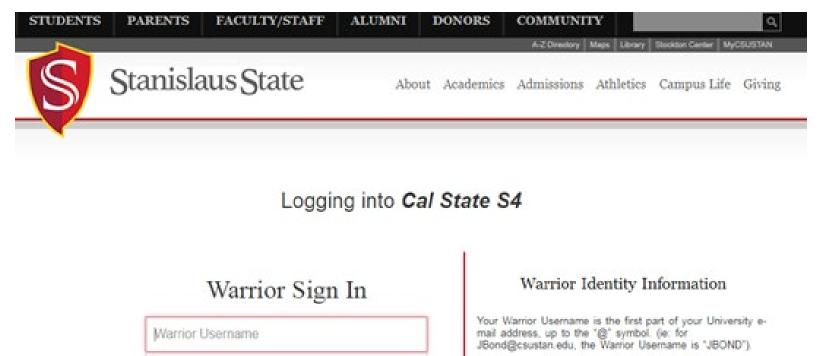

## CSU Stanislaus

Applying classroom knowledge to practical experience.

**STEP 2:** Under **Warrior Sign In** in the "Warrior Username" type in the prefix of your CSU email account name.

For example: from <u>bforray@csustan.edu</u> type in "bforray"

Warrior Password

Sign In

Forgot your Warrior Username or Password?

a. Under "Password" type in your usual Stan State email password.

Your Password is initially set at the "Initial" Sign In page that you received from Admissions, or you can reset your Password.