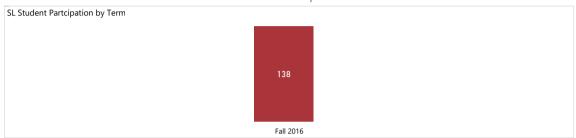

# Student Success Tracking: Living/Learning Communities

#### **Student Participation**









## Student Success Tracking: Faculty Mentor Program

#### Student Participation













#### **Faculty Mentor** Campus Wide **Program** Average Units Attempted Average Units Attempted 13.87 12.86 Average Units Earned Average Units Earned 12.61 11.55 Average Term GPA Average Term GPA 3.14 3.01 1-Year Persistence Rate 1-Year Persistence Rate 65.10%

68.66%



### Student Success Tracking: Internships

#### Student Participation









# Student Success Tracking: Undergraduate Research

#### Student Participation









## Student Success Tracking: Service Learning

#### **Student Participation**