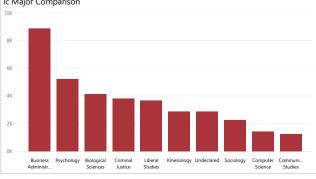

# Student Success Tracking: Living/Learning Communities

#### **Student Participation**









## Student Success Tracking: Faculty Mentor Program

#### Student Participation













#### **Faculty Mentor** Campus Wide **Program** Average Units Attempted Average Units Attempted 13.87 12.86 Average Units Earned Average Units Earned 12.61 11.55 Average Term GPA Average Term GPA 3.14 3.01 1-Year Persistence Rate 1-Year Persistence Rate 65.10%

68.66%



### Student Success Tracking: Internships

#### Student Participation









# Student Success Tracking: Undergraduate Research

#### Student Participation









## Student Success Tracking: Service Learning

#### **Student Participation**