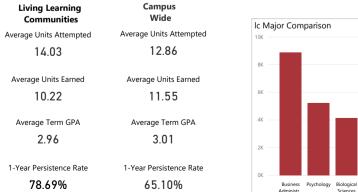

# Student Success Tracking: Living/Learning Communities

#### **Faculty Mentor** Campus Wide **Program** Average Units Attempted Average Units Attempted 13.87 12.86 Average Units Earned Average Units Earned 12.61 11.55 Average Term GPA Average Term GPA 3.14 3.01 1-Year Persistence Rate 1-Year Persistence Rate 65.10%

68.66%