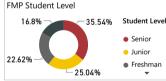

# Student Success Tracking: Living/Learning Communities

#### **Student Participation**









## Student Success Tracking: Faculty Mentor Program

#### Student Participation













#### **Faculty Mentor** Campus Wide **Program** Average Units Attempted Average Units Attempted 13.87 12.86 Average Units Earned Average Units Earned 12.61 11.55 Average Term GPA Average Term GPA 3.14 3.01 1-Year Persistence Rate 1-Year Persistence Rate 65.10%

68.66%



### Student Success Tracking: Internships

#### Student Participation









# Student Success Tracking: Undergraduate Research

#### Student Participation









## Student Success Tracking: Service Learning

#### **Student Participation**