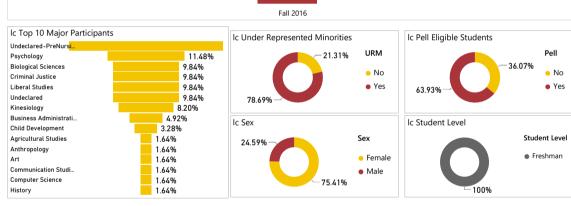

# Student Success Tracking: Living/Learning Communities

#### **Student Participation**