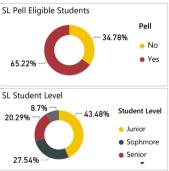

# Student Success Tracking: Living/Learning Communities

#### **Student Participation**









## Student Success Tracking: Faculty Mentor Program

#### Student Participation













#### **Faculty Mentor** Campus Wide **Program** Average Units Attempted Average Units Attempted 13.87 12.86 Average Units Earned Average Units Earned 12.61 11.55 Average Term GPA Average Term GPA 3.14 3.01 1-Year Persistence Rate 1-Year Persistence Rate 65.10%

68.66%



### Student Success Tracking: Internships

#### Student Participation









# Student Success Tracking: Undergraduate Research

#### Student Participation









## Student Success Tracking: Service Learning

#### **Student Participation**