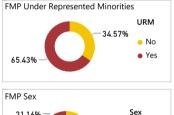

# Student Success Tracking: Living/Learning Communities

#### **Student Participation**









## Student Success Tracking: Faculty Mentor Program

#### Student Participation













#### **Faculty Mentor** Campus Wide **Program** Average Units Attempted Average Units Attempted 13.87 12.86 Average Units Earned Average Units Earned 12.61 11.55 Average Term GPA Average Term GPA 3.14 3.01 1-Year Persistence Rate 1-Year Persistence Rate 65.10%

68.66%



### Student Success Tracking: Internships

#### Student Participation









# Student Success Tracking: Undergraduate Research

#### Student Participation









## Student Success Tracking: Service Learning

#### **Student Participation**