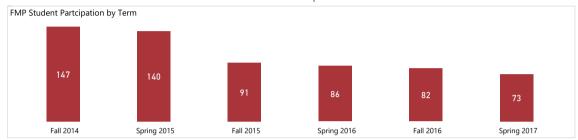

# Student Success Tracking: Living/Learning Communities

#### **Student Participation**









## Student Success Tracking: Faculty Mentor Program

#### Student Participation













#### **Faculty Mentor** Campus Wide **Program** Average Units Attempted Average Units Attempted 13.87 12.86 Average Units Earned Average Units Earned 12.61 11.55 Average Term GPA Average Term GPA 3.14 3.01 1-Year Persistence Rate 1-Year Persistence Rate 65.10%

68.66%



### Student Success Tracking: Internships

#### Student Participation









# Student Success Tracking: Undergraduate Research

#### Student Participation









## Student Success Tracking: Service Learning

#### **Student Participation**