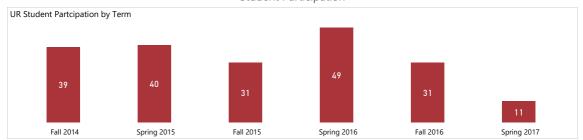

# Student Success Tracking: Living/Learning Communities

#### **Student Participation**









## Student Success Tracking: Faculty Mentor Program

#### Student Participation













#### **Faculty Mentor** Campus Wide **Program** Average Units Attempted Average Units Attempted 13.87 12.86 Average Units Earned Average Units Earned 12.61 11.55 Average Term GPA Average Term GPA 3.14 3.01 1-Year Persistence Rate 1-Year Persistence Rate 65.10%

68.66%



### Student Success Tracking: Internships

#### Student Participation









# Student Success Tracking: Undergraduate Research

#### Student Participation









## Student Success Tracking: Service Learning

#### **Student Participation**