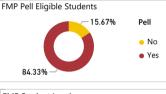

# Student Success Tracking: Living/Learning Communities

#### **Student Participation**









## Student Success Tracking: Faculty Mentor Program

#### Student Participation













#### **Faculty Mentor** Campus Wide **Program** Average Units Attempted Average Units Attempted 13.87 12.86 Average Units Earned Average Units Earned 12.61 11.55 Average Term GPA Average Term GPA 3.14 3.01 1-Year Persistence Rate 1-Year Persistence Rate 65.10%

68.66%



### Student Success Tracking: Internships

#### Student Participation









# Student Success Tracking: Undergraduate Research

#### Student Participation









## Student Success Tracking: Service Learning

#### **Student Participation**