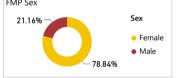

# Student Success Tracking: Living/Learning Communities

#### **Student Participation**









## Student Success Tracking: Faculty Mentor Program

#### Student Participation













#### **Faculty Mentor** Campus Wide **Program** Average Units Attempted Average Units Attempted 13.87 12.86 Average Units Earned Average Units Earned 12.61 11.55 Average Term GPA Average Term GPA 3.14 3.01 1-Year Persistence Rate 1-Year Persistence Rate 65.10%

68.66%



### Student Success Tracking: Internships

#### Student Participation









# Student Success Tracking: Undergraduate Research

#### Student Participation









## Student Success Tracking: Service Learning

#### **Student Participation**