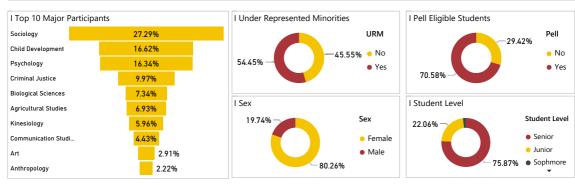

# Student Success Tracking: Living/Learning Communities

#### **Student Participation**









## Student Success Tracking: Faculty Mentor Program

#### Student Participation













#### **Faculty Mentor** Campus Wide **Program** Average Units Attempted Average Units Attempted 13.87 12.86 Average Units Earned Average Units Earned 12.61 11.55 Average Term GPA Average Term GPA 3.14 3.01 1-Year Persistence Rate 1-Year Persistence Rate 65.10%

68.66%



### Student Success Tracking: Internships

#### Student Participation









# Student Success Tracking: Undergraduate Research

#### Student Participation









## Student Success Tracking: Service Learning

#### **Student Participation**