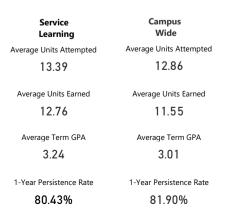

# Student Success Tracking: Living/Learning Communities

#### **Student Participation**









## Student Success Tracking: Faculty Mentor Program

#### Student Participation













#### **Faculty Mentor** Campus Wide **Program** Average Units Attempted Average Units Attempted 13.87 12.86 Average Units Earned Average Units Earned 12.61 11.55 Average Term GPA Average Term GPA 3.14 3.01 1-Year Persistence Rate 1-Year Persistence Rate 65.10%

68.66%



### Student Success Tracking: Internships

#### Student Participation









# Student Success Tracking: Undergraduate Research

#### Student Participation









## Student Success Tracking: Service Learning

#### **Student Participation**