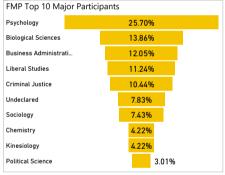

# Student Success Tracking: Living/Learning Communities

#### **Student Participation**









## Student Success Tracking: Faculty Mentor Program

#### Student Participation













#### **Faculty Mentor** Campus Wide **Program** Average Units Attempted Average Units Attempted 13.87 12.86 Average Units Earned Average Units Earned 12.61 11.55 Average Term GPA Average Term GPA 3.14 3.01 1-Year Persistence Rate 1-Year Persistence Rate 65.10%

68.66%



### Student Success Tracking: Internships

#### Student Participation









# Student Success Tracking: Undergraduate Research

#### Student Participation









## Student Success Tracking: Service Learning

#### **Student Participation**