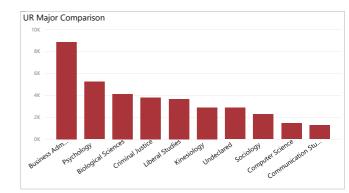

# Student Success Tracking: Living/Learning Communities

#### **Student Participation**









## Student Success Tracking: Faculty Mentor Program

#### Student Participation













#### **Faculty Mentor** Campus Wide **Program** Average Units Attempted Average Units Attempted 13.87 12.86 Average Units Earned Average Units Earned 12.61 11.55 Average Term GPA Average Term GPA 3.14 3.01 1-Year Persistence Rate 1-Year Persistence Rate 65.10%

68.66%



### Student Success Tracking: Internships

#### Student Participation









# Student Success Tracking: Undergraduate Research

#### Student Participation









## Student Success Tracking: Service Learning

#### **Student Participation**