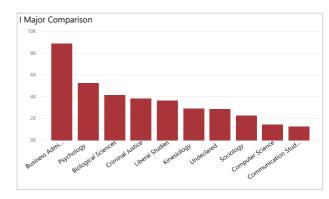

# Student Success Tracking: Living/Learning Communities

#### **Student Participation**









## Student Success Tracking: Faculty Mentor Program

#### Student Participation













#### **Faculty Mentor** Campus Wide **Program** Average Units Attempted Average Units Attempted 13.87 12.86 Average Units Earned Average Units Earned 12.61 11.55 Average Term GPA Average Term GPA 3.14 3.01 1-Year Persistence Rate 1-Year Persistence Rate 65.10%

68.66%



### Student Success Tracking: Internships

#### Student Participation









# Student Success Tracking: Undergraduate Research

#### Student Participation









## Student Success Tracking: Service Learning

#### **Student Participation**