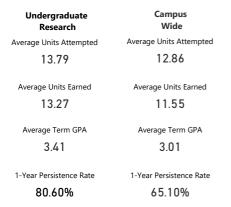

# Student Success Tracking: Living/Learning Communities

#### **Student Participation**









## Student Success Tracking: Faculty Mentor Program

#### Student Participation













#### **Faculty Mentor** Campus Wide **Program** Average Units Attempted Average Units Attempted 13.87 12.86 Average Units Earned Average Units Earned 12.61 11.55 Average Term GPA Average Term GPA 3.14 3.01 1-Year Persistence Rate 1-Year Persistence Rate 65.10%

68.66%



### Student Success Tracking: Internships

#### Student Participation









# Student Success Tracking: Undergraduate Research

#### Student Participation









## Student Success Tracking: Service Learning

#### **Student Participation**