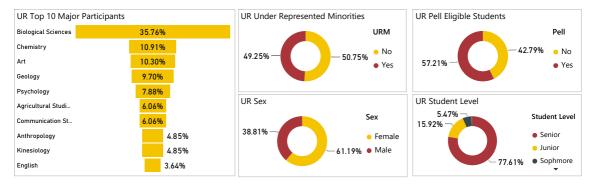

# Student Success Tracking: Living/Learning Communities

#### **Student Participation**









## Student Success Tracking: Faculty Mentor Program

#### Student Participation













#### **Faculty Mentor** Campus Wide **Program** Average Units Attempted Average Units Attempted 13.87 12.86 Average Units Earned Average Units Earned 12.61 11.55 Average Term GPA Average Term GPA 3.14 3.01 1-Year Persistence Rate 1-Year Persistence Rate 65.10%

68.66%



### Student Success Tracking: Internships

#### Student Participation









# Student Success Tracking: Undergraduate Research

#### Student Participation









## Student Success Tracking: Service Learning

#### **Student Participation**