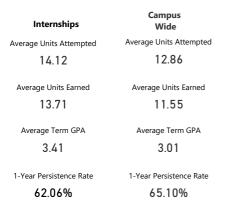

# Student Success Tracking: Living/Learning Communities

#### **Student Participation**









## Student Success Tracking: Faculty Mentor Program

#### Student Participation













#### **Faculty Mentor** Campus Wide **Program** Average Units Attempted Average Units Attempted 13.87 12.86 Average Units Earned Average Units Earned 12.61 11.55 Average Term GPA Average Term GPA 3.14 3.01 1-Year Persistence Rate 1-Year Persistence Rate 65.10%

68.66%



### Student Success Tracking: Internships

#### Student Participation









# Student Success Tracking: Undergraduate Research

#### Student Participation









## Student Success Tracking: Service Learning

#### **Student Participation**