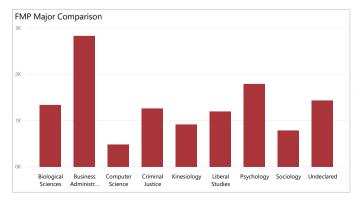

# Student Success Tracking: Living/Learning Communities

#### **Student Participation**









## Student Success Tracking: Faculty Mentor Program

#### Student Participation













#### **Faculty Mentor** Campus Wide **Program** Average Units Attempted Average Units Attempted 13.87 12.86 Average Units Earned Average Units Earned 12.61 11.55 Average Term GPA Average Term GPA 3.14 3.01 1-Year Persistence Rate 1-Year Persistence Rate 65.10%

68.66%



### Student Success Tracking: Internships

#### Student Participation









# Student Success Tracking: Undergraduate Research

#### Student Participation









## Student Success Tracking: Service Learning

#### **Student Participation**