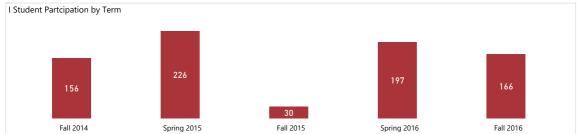

# Student Success Tracking: Living/Learning Communities

#### **Student Participation**









## Student Success Tracking: Faculty Mentor Program

#### Student Participation













#### **Faculty Mentor** Campus Wide **Program** Average Units Attempted Average Units Attempted 13.87 12.86 Average Units Earned Average Units Earned 12.61 11.55 Average Term GPA Average Term GPA 3.14 3.01 1-Year Persistence Rate 1-Year Persistence Rate 65.10%

68.66%



### Student Success Tracking: Internships

#### Student Participation









# Student Success Tracking: Undergraduate Research

#### Student Participation









## Student Success Tracking: Service Learning

#### **Student Participation**