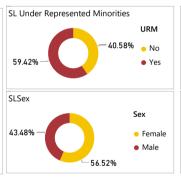

# Student Success Tracking: Living/Learning Communities

#### **Student Participation**









## Student Success Tracking: Faculty Mentor Program

#### Student Participation













#### **Faculty Mentor** Campus Wide **Program** Average Units Attempted Average Units Attempted 13.87 12.86 Average Units Earned Average Units Earned 12.61 11.55 Average Term GPA Average Term GPA 3.14 3.01 1-Year Persistence Rate 1-Year Persistence Rate 65.10%

68.66%



### Student Success Tracking: Internships

#### Student Participation









# Student Success Tracking: Undergraduate Research

#### Student Participation









## Student Success Tracking: Service Learning

#### **Student Participation**