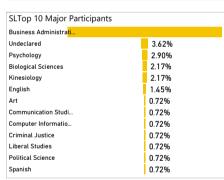

# Student Success Tracking: Living/Learning Communities

#### **Student Participation**









## Student Success Tracking: Faculty Mentor Program

#### Student Participation













#### **Faculty Mentor** Campus Wide **Program** Average Units Attempted Average Units Attempted 13.87 12.86 Average Units Earned Average Units Earned 12.61 11.55 Average Term GPA Average Term GPA 3.14 3.01 1-Year Persistence Rate 1-Year Persistence Rate 65.10%

68.66%



### Student Success Tracking: Internships

#### Student Participation









# Student Success Tracking: Undergraduate Research

#### Student Participation









## Student Success Tracking: Service Learning

#### **Student Participation**