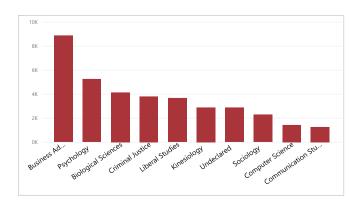

# Student Success Tracking: Living/Learning Communities

#### **Student Participation**









## Student Success Tracking: Faculty Mentor Program

#### Student Participation













#### **Faculty Mentor** Campus Wide **Program** Average Units Attempted Average Units Attempted 13.87 12.86 Average Units Earned Average Units Earned 12.61 11.55 Average Term GPA Average Term GPA 3.14 3.01 1-Year Persistence Rate 1-Year Persistence Rate 65.10%

68.66%



### Student Success Tracking: Internships

#### Student Participation









# Student Success Tracking: Undergraduate Research

#### Student Participation









## Student Success Tracking: Service Learning

#### **Student Participation**