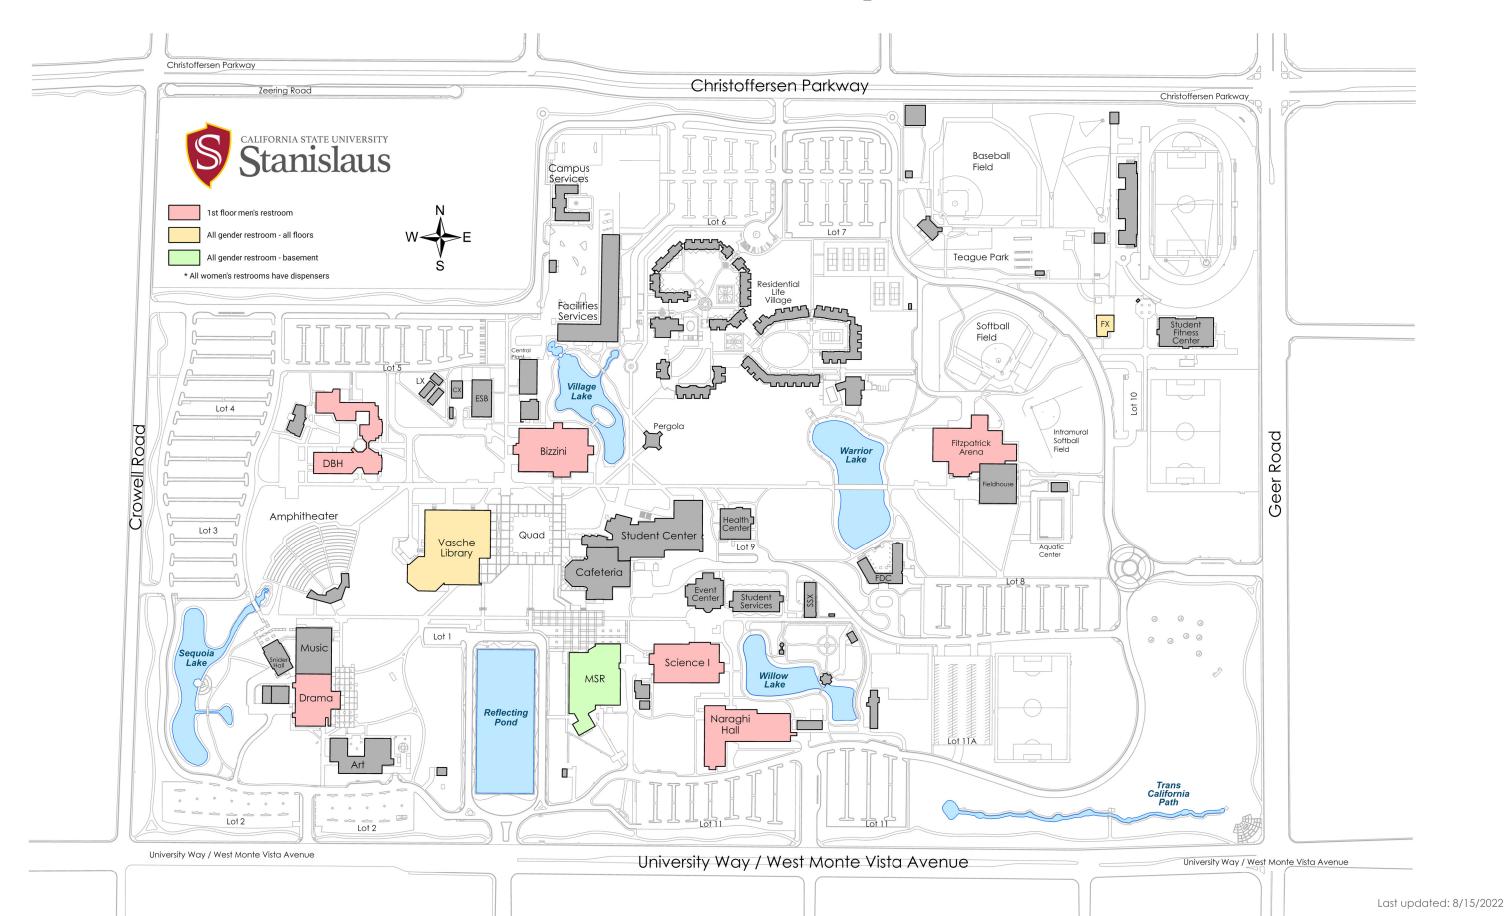

## Free Menstrual Product Dispenser Locations

## Free Menstrual Product Dispenser Location and Room List

| Building<br>Code | Building Name                                   | Floor     | Room(s)                    | All<br>Gender | Women's | Men's |
|------------------|-------------------------------------------------|-----------|----------------------------|---------------|---------|-------|
| Α                | Art                                             | 1st floor | WR.1B                      |               | Х       |       |
| В                | Bizzini Hall                                    | 1st floor | WR.1, MR.1B                |               | Х       | Х     |
| В                | Bizzini Hall                                    | 2nd floor | WR.2                       |               | Х       |       |
| DBH              | Demergasso-Bava Hall                            | 1st floor | WR.1, WR.1A, MR.1A         |               | Х       | Х     |
| DBH              | Demergasso-Bava Hall                            | 2nd floor | WR.2, WR.2A                |               | Х       |       |
| DBH              | Demergasso-Bava Hall                            | 3rd floor | WR.3                       |               | Х       |       |
| D                | Drama                                           | 1st floor | WR.1C, MR.1C, 29           |               | Х       |       |
| FDC              | Faculty Development Center                      | 1st floor | WR.1                       |               | Х       |       |
| F                | Fieldhouse                                      | 1st floor | WR.1                       |               | X       |       |
| FX               | Fieldhouse Annex                                | 1st floor | AGR.1                      | Х             |         |       |
| FA               | Fitzpatrick Arena                               | 1st floor | WR.1B, 14, 33, 38          |               | Х       |       |
| L                | Vasche Library                                  | 1st floor | RR1.1, RR1.2, RR1.3, WR1.1 | Х             | Х       |       |
| L                | Vasche Library                                  | 2nd floor | RR2.1, RR2.2, RR2.3, WR2.1 | Х             | Х       |       |
| L                | Vasche Library                                  | 3rd floor | RR3.1, RR3.2               | Х             |         |       |
| MSR              | Mary Stuart Rogers Educational Services Gateway | 1st floor | WR.1                       |               | Х       |       |
| MSR              | Mary Stuart Rogers Educational Services Gateway | 2nd floor | WR.2                       |               | X       |       |
| MSR              | Mary Stuart Rogers Educational Services Gateway | 3rd floor | WR.3                       |               | Х       |       |
| MSR              | Mary Stuart Rogers Educational Services Gateway | Basement  | AGR.B                      | Х             |         |       |
| М                | Music                                           | 1st floor | WR.1, WR.1A                |               | Х       |       |
| Ν                | Naraghi Hall of Science                         | 1st floor | WR.101, MR.101             |               | X       | Х     |
| Ν                | Naraghi Hall of Science                         | 2nd floor | WR.201                     |               | Х       |       |
| N                | Naraghi Hall of Science                         | 3rd floor | WR.301                     |               | Х       |       |
| S                | Science I                                       | 1st floor | WR.101, MR.101             |               | Х       | Х     |
| S                | Science I                                       | 2nd floor | WR.201                     |               | Х       |       |
| SFC              | Student Fitness Center                          | 1st floor | WR1.1                      |               | Х       |       |
| SS               | Student Services                                | 1st floor | WR1.1                      |               | Х       |       |