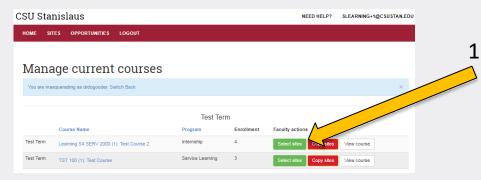

# **Viewing Your Course(s)**

After selecting "Manage your courses", you can view your SL or Internship course(s).

| SU Stai     | nislaus                                  |                  |            | NEED HELP?                          |
|-------------|------------------------------------------|------------------|------------|-------------------------------------|
| HOME SIT    | TES OPPORTUNITIES LOGOUT                 |                  |            |                                     |
|             |                                          |                  |            |                                     |
| Mana        | age current courses                      |                  |            |                                     |
| You are mas | squerading as drdogooder. Switch Back    |                  |            | ×                                   |
|             |                                          |                  |            |                                     |
|             |                                          | Test Terr        | m          |                                     |
|             | Course Name                              | Program          | Enrollment | Faculty actions                     |
| Test Term   | Learning S4 SERV 2000 (1): Test Course 2 | Internship       | 4          | Select sites Copy sites View course |
| Test Term   | TST 100 (1): Test Course                 | Service Learning | 3          | Select sites Copy sites View course |

Here you can...

- select sites for your course
- copy sites from previous courses