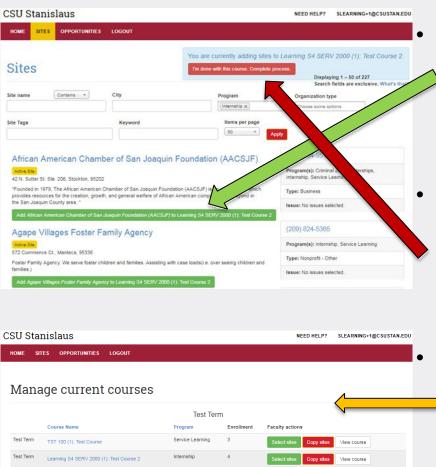

#### **Browsing Sites for Your Course(s)**

 To browse placement sites for a course click on *Select sites* next to the course.

| SU Stanislaus                                                                                                                                                               |                                                                                       | NEED HELP? SLEARNING+1@CSUSTAN.EDU                                                                                                                  |  |
|-----------------------------------------------------------------------------------------------------------------------------------------------------------------------------|---------------------------------------------------------------------------------------|-----------------------------------------------------------------------------------------------------------------------------------------------------|--|
| HOME SITES OPPORTUNITIES LOGOUT                                                                                                                                             |                                                                                       |                                                                                                                                                     |  |
| Sites<br>Ite name Contains * City                                                                                                                                           | You are currently adding sites to<br>7m done with this course. Complete pr<br>Program | o Learning S4 SERV 2000 (1): Test Course 2.<br>Oceas:<br>Displaying 1 – 50 of 227<br>Search fields are exclusive. What's that?<br>Organization type |  |
| te Tags Keyword                                                                                                                                                             | Items per page                                                                        | ob/                                                                                                                                                 |  |
| African American Chamber of San Joaqu                                                                                                                                       | uin Foundation (AACSJF)                                                               | Program(s): Criminal Justice Interships,<br>Internship, Service Learning                                                                            |  |
| "Founded in 1979, The African American Chamber of San Joaquin Fo<br>provides resources for the creation, growth, and general welfare of Af<br>the San Joaquin County area." |                                                                                       | Type: Business                                                                                                                                      |  |
| Add Atrican American Chamber of San Josquin Foundation (AACS                                                                                                                | UF) to Learning S4 SERV 2000 (1): Test Course 2                                       | Issue: NO ISSUES SElected.                                                                                                                          |  |
| Agape Villages Foster Family Agency                                                                                                                                         |                                                                                       | (209) 824-5365                                                                                                                                      |  |
| Active Site<br>572 Commence Ct., Manteca, 95336                                                                                                                             |                                                                                       | Program(s): Internship, Service Learning                                                                                                            |  |
| Foster Family Agency. We serve foster children and families. Assistin                                                                                                       | g with case loads(i.e. over seeing children and                                       | Type: Nonprofit - Other                                                                                                                             |  |
| families.)                                                                                                                                                                  |                                                                                       | Issue: No issues selected.                                                                                                                          |  |
| Add Agape Villages Foster Family Agency to Learning S4 SERV 20                                                                                                              | UU (1). Test Course 2                                                                 |                                                                                                                                                     |  |

- 2. You can then search for sites (A-Z) or search for sites using
  keywords.
  - By clicking on the site
     name you can see the details of each site.
  - To return to A-Z sites click the back arrow.

## Add Sites to Course(s)

When you find a Site to **add** to your course click the green bar to add.

• You can select more than one Site at a time.

Once you have selected the site(s) for the course click the red bar "*I'm done with this course. Complete process.*" in the top right corner to finalize.

You will be directed back to the manage current courses page where you can view the course.