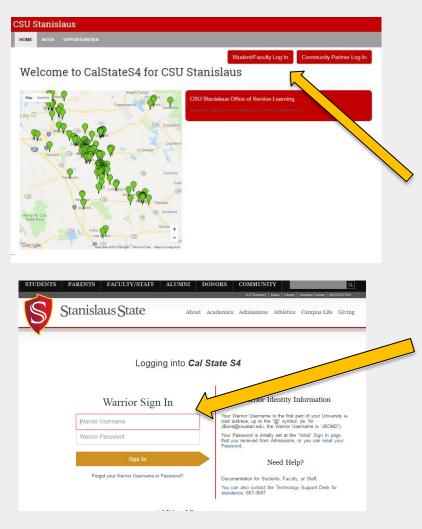

# **Logging In**

To Log into S4 Database Visit <u>https://app.calstates4.com/csustan</u> then follow the steps below:

- Select the Student/Faculty Log In, which will direct you to the Cal State S4 sign in on the Stan State website.
- Enter your Stan State credentials for access.