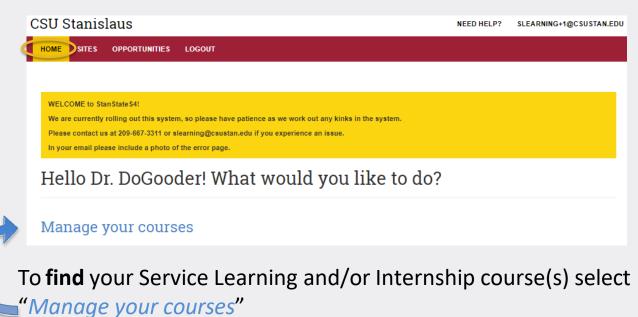

# Finding Your Course(s)

Once Logged into S4, the homepage for faculty will appear.

On the faculty homepage you can also view:

• Any important notifications and messages from our office.

You can always return to this main page by clicking Home at the top left of the page.