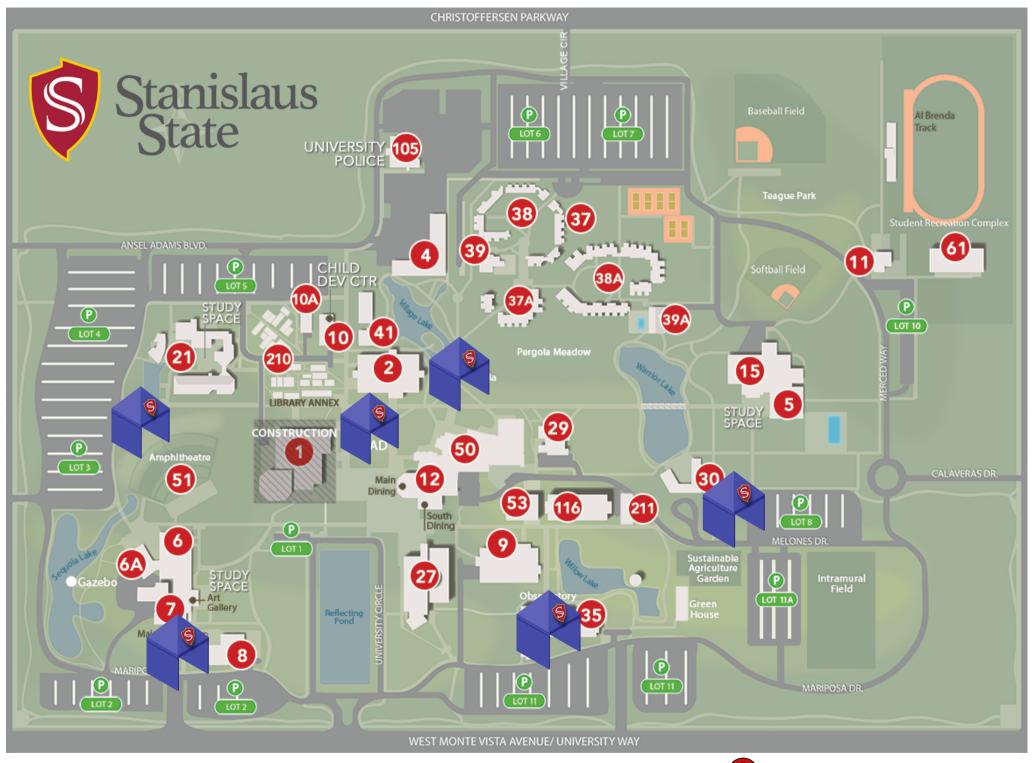

## Building Numbers & Codes

| #   | Code | Building Name                 |  |
|-----|------|-------------------------------|--|
| 1   | L    | Vasche Library                |  |
| 2   | В    | Bizzini Hall                  |  |
| 4   | CY   | Corporation Yard              |  |
| 5   | F    | Fieldhouse                    |  |
| 6   | M    | Music                         |  |
| 6A  | SRH  | Snider Recital Hall           |  |
| 7   | D    | Theatre/Drama                 |  |
| 8   | Α    | Art                           |  |
| 9   | S    | Science 1                     |  |
| 10  | E    | Educational Services          |  |
| 10A | СХ   | Classroom Annex               |  |
| 11  | FX   | Fieldhouse Annex              |  |
| 12  | С    | Main Dining (Cafeteria)       |  |
| 12  | С    | South Dining                  |  |
| 15  | FA   | Fitzpatrick Arena             |  |
| 21  | DBH  | Demergasso-Bava Hall          |  |
| 25  | -    | see University Student Center |  |

| #      | Code | Building Name                                    |  |
|--------|------|--------------------------------------------------|--|
| 30     | FDC  | John Stuart Rogers Faculty<br>Development Center |  |
| 35     | N    | Naraghi Hall of Science                          |  |
| 37-39a | RLV  | Residential Life<br>Village/Student Housing      |  |
| 41     | IC   | Innovative Center                                |  |
| 50     | sc   | University Student Center                        |  |
| 50     |      | University Bookstore                             |  |
| 61     | SFC  | Student Fitness Center                           |  |
| 61     | SRC  | Student Recreation<br>Complex                    |  |
| 105    | CS   | Campus Services                                  |  |
| 116    | SS   | Student Services                                 |  |
| 210    | LX   | Library Annex                                    |  |
| 211    | SSX  | Student Services Annex                           |  |
|        | GR   | Golf Range                                       |  |
|        | 0    | Outdoor Athletic Facilities                      |  |
|        | SB   | Softball Field                                   |  |
|        | SF   | Soccer Field                                     |  |

| 27 | MSR          | Mary Stuart Rogers<br>Educational Srvcs Gateway | STK | Stockton ("A" prefix are in Acacia Building) |
|----|--------------|-------------------------------------------------|-----|----------------------------------------------|
| 29 | 29 <b>HC</b> | Health Center                                   |     | / todola ballarilg/                          |
|    |              |                                                 | TC  | Tennis Courts                                |
|    |              |                                                 | TR  | Track                                        |