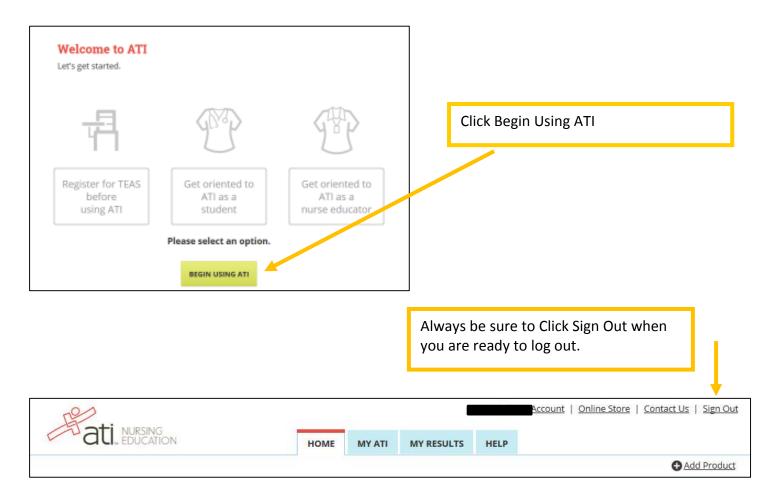

Click **Previous** if you want to change any of the information you have entered for your new account.

Click Register when you are finished creating your account.

The next time you log into www.atitesting.com you'll be presented with the Sign On box.