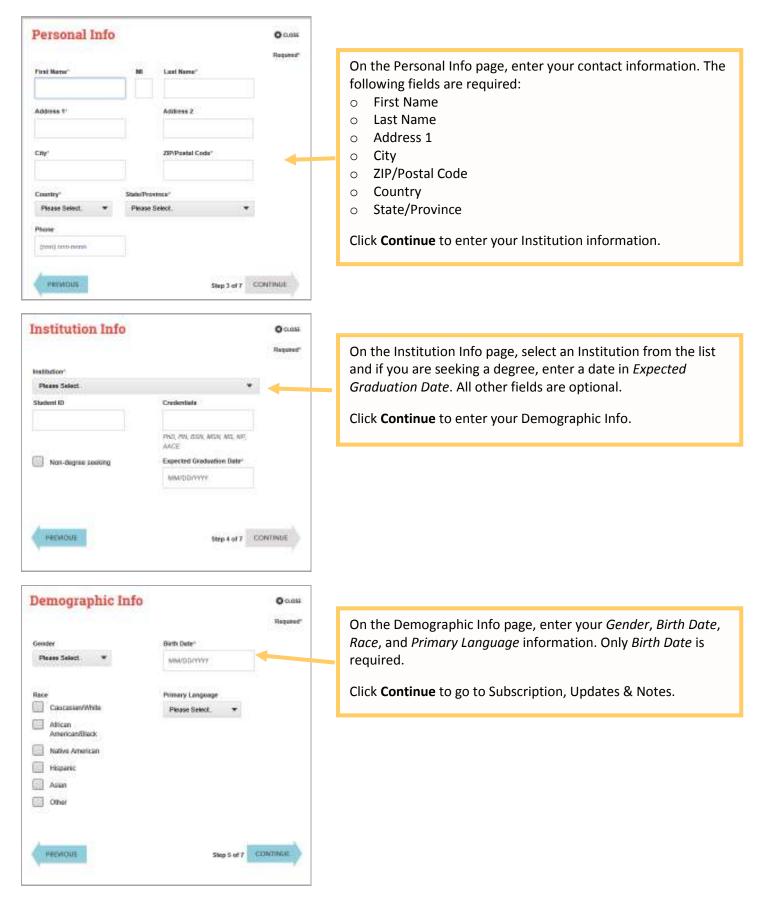

## HOW TO CREATE A NEW ACCOUNT

If you are not a current user on <u>www.atitesting.com</u>, you must create a new account to access the student portal or to make a purchase from ATI's online store. Follow the steps below to create a new account.