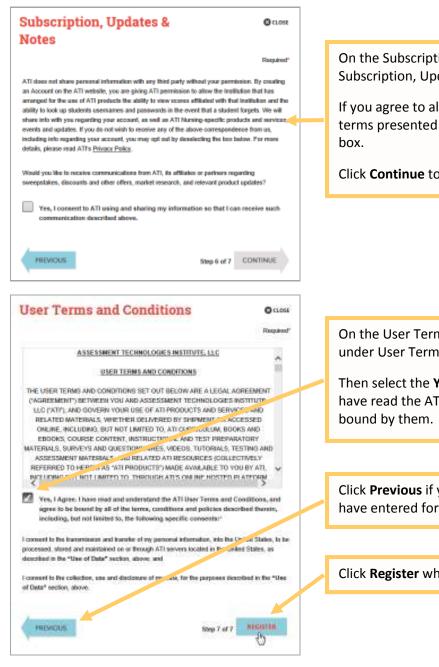

On the Subscription, Updates & Notes page, read the Subscription, Updates & Notes information.

If you agree to allow ATI to share your information under the terms presented on this screen, select the **Yes, I consent** check box.

Click Continue to go to User Terms and Conditions.

On the User Terms and Conditions page, read the information under User Terms and Conditions.

Then select the **Yes, I Agree** check box to acknowledge that you have read the ATI User Terms and Conditions and agree to be bound by them.

Click **Previous** if you want to change any of the information you have entered for your new account.

Click Register when you are finished creating your account.

The next time you log into www.atitesting.com you'll be presented with the Sign On box.