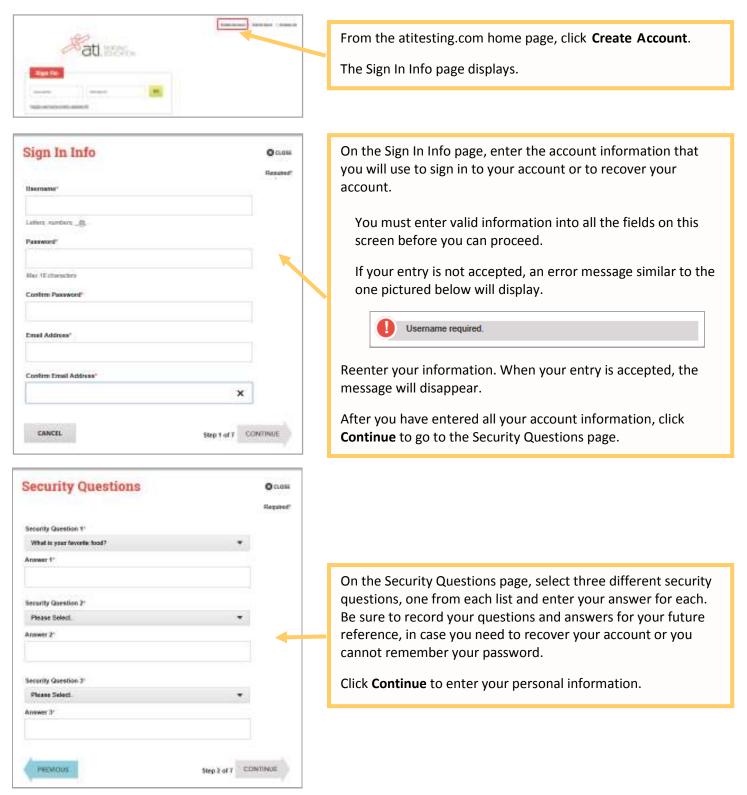

## HOW TO CREATE A NEW ACCOUNT

If you are not a current user on <u>www.atitesting.com</u>, you must create a new account to access the student portal or to make a purchase from ATI's online store. Follow the steps below to create a new account.