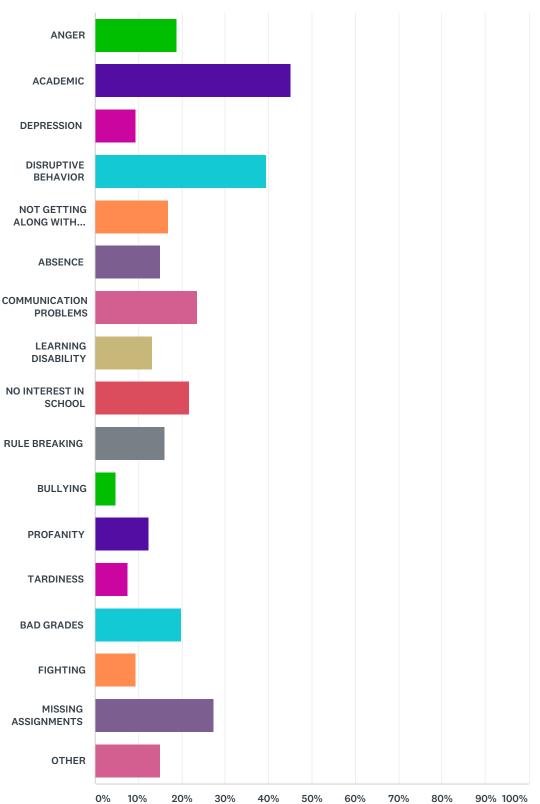

### Q10 YOUTH'S MAIN PROBLEM

| ANSWER CHOICES | RESPONSES |    |
|----------------|-----------|----|
| ANGER          | 18.87%    | 20 |
| ACADEMIC       | 45.28%    | 48 |
| DEPRESSION     | 9.43%     | 10 |

| DISRUPTIVE BEHAVIOR          | 39.62% | 42 |
|------------------------------|--------|----|
| NOT GETTING ALONG WITH PEERS | 16.98% | 18 |
| ABSENCE                      | 15.09% | 16 |
| COMMUNICATION PROBLEMS       | 23.58% | 25 |
| LEARNING DISABILITY          | 13.21% | 14 |
| NO INTEREST IN SCHOOL        | 21.70% | 23 |
| RULE BREAKING                | 16.04% | 17 |
| BULLYING                     | 4.72%  | 5  |
| PROFANITY                    | 12.26% | 13 |
| TARDINESS                    | 7.55%  | 8  |
| BAD GRADES                   | 19.81% | 21 |
| FIGHTING                     | 9.43%  | 10 |
| MISSING ASSIGNMENTS          | 27.36% | 29 |
| OTHER                        | 15.09% | 16 |
| Total Respondents: 106       |        |    |