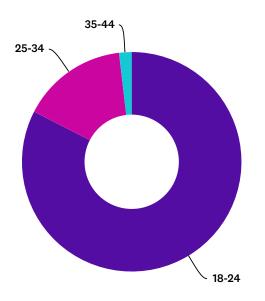

### Q5 YOUR AGE?

| ANSWER CHOICES | RESPONSES |    |
|----------------|-----------|----|
| Under 18       | 0.00%     | 0  |
| 18-24          | 82.57%    | 90 |

| 25-34 | 15.60% | 17  |
|-------|--------|-----|
| 35-44 | 1.83%  | 2   |
| TOTAL |        | 109 |