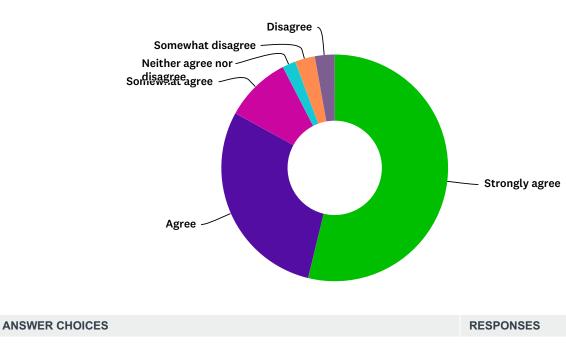

### Q16 YOU ENJOY MENTORING YOUR PROTEGEE.

| ANSWER CHOICES             | RESPONSES |     |
|----------------------------|-----------|-----|
| Strongly agree             | 52.83%    | 56  |
| Agree                      | 34.91%    | 37  |
| Somewhat agree             | 7.55%     | 8   |
| Neither agree nor disagree | 2.83%     | 3   |
| Somewhat disagree          | 0.94%     | 1   |
| Disagree                   | 0.94%     | 1   |
| Strongly Disagree          | 0.00%     | 0   |
| TOTAL                      |           | 106 |