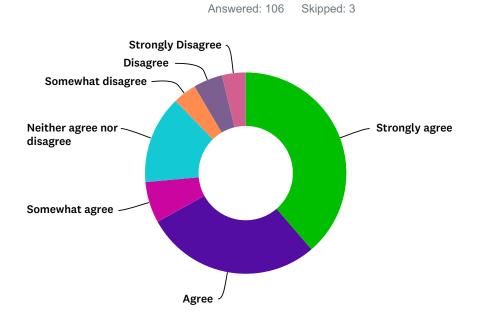

# Q19 YOU ARE GLAD THAT YOU PARTICIPATED IN THE MENTORING PROGRAM DURING THIS SEMESTER.

#### 14 / 24

Answered: 106 Skipped: 3

| ANSWER CHOICES             | RESPONSES |     |
|----------------------------|-----------|-----|
| Strongly agree             | 61.32%    | 65  |
| Agree                      | 29.25%    | 31  |
| Somewhat agree             | 6.60%     | 7   |
| Neither agree nor disagree | 0.00%     | 0   |
| Somewhat disagree          | 0.94%     | 1   |
| Disagree                   | 0.00%     | 0   |
| Strongly Disagree          | 1.89%     | 2   |
| TOTAL                      |           | 106 |