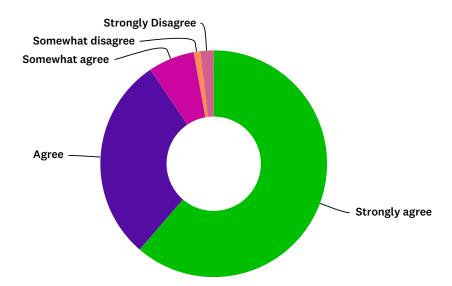

#### 14 / 24

Answered: 106 Skipped: 3

| ANSWER CHOICES             | RESPONSES |     |
|----------------------------|-----------|-----|
| Strongly agree             | 61.32%    | 65  |
| Agree                      | 29.25%    | 31  |
| Somewhat agree             | 6.60%     | 7   |
| Neither agree nor disagree | 0.00%     | 0   |
| Somewhat disagree          | 0.94%     | 1   |
| Disagree                   | 0.00%     | 0   |
| Strongly Disagree          | 1.89%     | 2   |
| TOTAL                      |           | 106 |