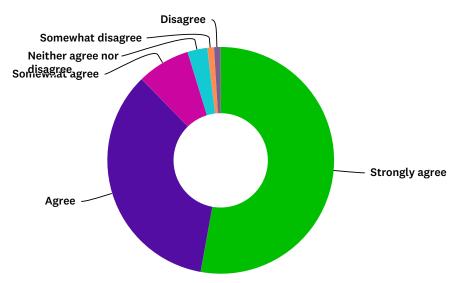

## Q15 YOUR RELATIONSHIP WITH YOUR LAST PROTEGEE WAS GREAT.

| ANSWER CHOICES             | RESPONSES |     |
|----------------------------|-----------|-----|
| Strongly agree             | 33.96%    | 36  |
| Agree                      | 44.34%    | 47  |
| Somewhat agree             | 16.04%    | 17  |
| Neither agree nor disagree | 4.72%     | 5   |
| Somewhat disagree          | 0.94%     | 1   |
| Disagree                   | 0.00%     | 0   |
| Strongly Disagree          | 0.00%     | 0   |
| TOTAL                      |           | 106 |