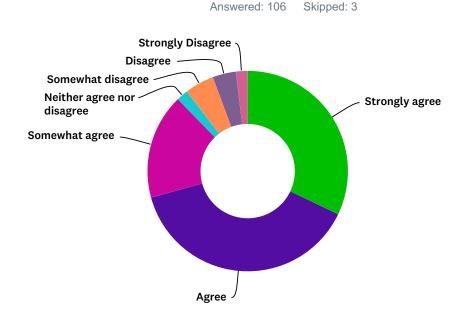

### Q17 YOU ARE WILLING TO WORK WITH YOUR PROTEGEE AGAIN.

Answered: 106 Skipped: 3

13 / 24

| Strongly agree             | 53.77% | 57  |
|----------------------------|--------|-----|
| Agree                      | 29.25% | 31  |
| Somewhat agree             | 9.43%  | 10  |
| Neither agree nor disagree | 1.89%  | 2   |
| Somewhat disagree          | 2.83%  | 3   |
| Disagree                   | 2.83%  | 3   |
| Strongly Disagree          | 0.00%  | 0   |
| TOTAL                      |        | 106 |