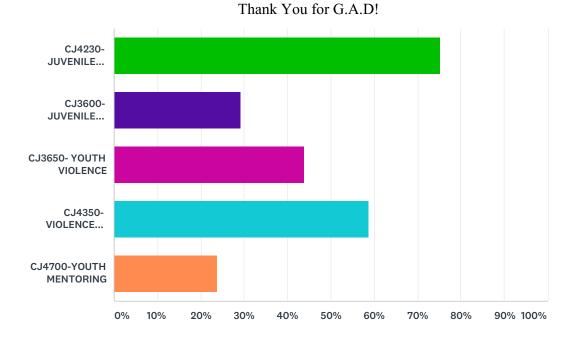

### Q7 MENTORING CLASSES YOU HAVE COMPLETED OR CURRENT ENROLLED IN:

| ANSWER CHOICES                    | RESPONSES |    |
|-----------------------------------|-----------|----|
| CJ4230- JUVENILE JUSTICE          | 75.23%    | 82 |
| CJ3600- JUVENILE CORRECTIONS      | 29.36%    | 32 |
| CJ3650- YOUTH VIOLENCE            | 44.04%    | 48 |
| CJ4350- VIOLENCE AGAINST CHILDREN | 58.72%    | 64 |
| CJ4700-YOUTH MENTORING            | 23.85%    | 26 |
| Total Respondents: 109            |           |    |