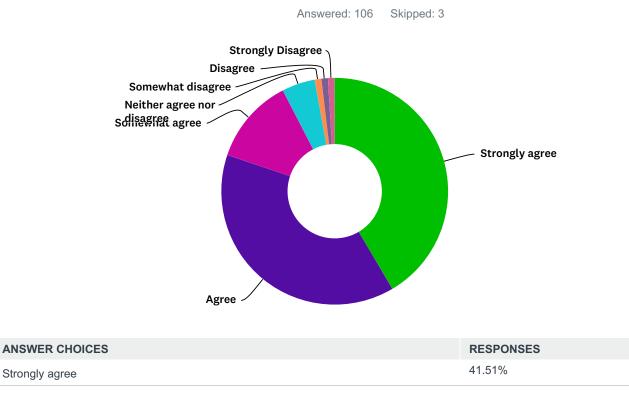

### Q17 YOU ARE WILLING TO WORK WITH YOUR PROTEGEE AGAIN.

Answered: 106 Skipped: 3

13 / 24

| Strongly agree             | 53.77% | 57  |
|----------------------------|--------|-----|
| Agree                      | 29.25% | 31  |
| Somewhat agree             | 9.43%  | 10  |
| Neither agree nor disagree | 1.89%  | 2   |
| Somewhat disagree          | 2.83%  | 3   |
| Disagree                   | 2.83%  | 3   |
| Strongly Disagree          | 0.00%  | 0   |
| TOTAL                      |        | 106 |