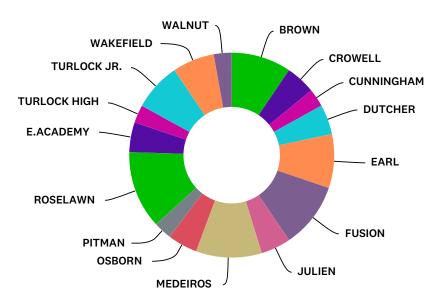

Q11 SCHOOL?

| ANSWER CHOICES | RESPONSES |    |
|----------------|-----------|----|
| BROWN          | 9.43%     | 10 |
| CROWELL        | 4.72%     | 5  |
| CUNNINGHAM     | 2.83%     | 3  |
| DUTCHER        | 4.72%     | 5  |

| EARL         | 8.49%  | 9   |
|--------------|--------|-----|
| FUSION       | 10.38% | 11  |
| JULIEN       | 4.72%  | 5   |
| MEDEIROS     | 10.38% | 11  |
| OSBORN       | 4.72%  | 5   |
| PITMAN       | 2.83%  | 3   |
| ROSELAWN     | 12.26% | 13  |
| E.ACADEMY    | 4.72%  | 5   |
| TURLOCK HIGH | 2.83%  | 3   |
| TURLOCK JR.  | 7.55%  | 8   |
| WAKEFIELD    | 6.60%  | 7   |
| WALNUT       | 2.83%  | 3   |
| OTHER        | 0.00%  | 0   |
| TOTAL        |        | 106 |
|              |        |     |