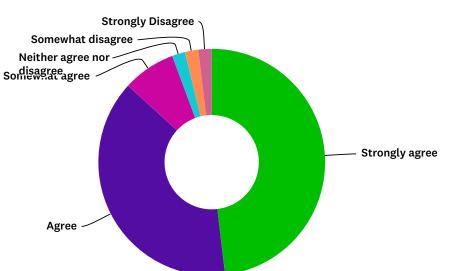

# Q19 YOU ARE GLAD THAT YOU PARTICIPATED IN THE MENTORING PROGRAM DURING THIS SEMESTER.

#### 14 / 24

Answered: 106 Skipped: 3

| ANSWER CHOICES             | RESPONSES |     |
|----------------------------|-----------|-----|
| Strongly agree             | 61.32%    | 65  |
| Agree                      | 29.25%    | 31  |
| Somewhat agree             | 6.60%     | 7   |
| Neither agree nor disagree | 0.00%     | 0   |
| Somewhat disagree          | 0.94%     | 1   |
| Disagree                   | 0.00%     | 0   |
| Strongly Disagree          | 1.89%     | 2   |
| TOTAL                      |           | 106 |