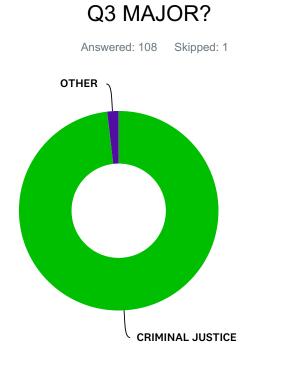

| ANSWER CHOICES | RESPONSES |     |
|----------------|-----------|-----|
| FEMALE         | 72.90%    | 78  |
| MALE           | 27.10%    | 29  |
| TOTAL          |           | 107 |

| ANSWER CHOICES   | RESPONSES |     |
|------------------|-----------|-----|
| CRIMINAL JUSTICE | 98.15%    | 106 |
| OTHER            | 1.85%     | 2   |
| TOTAL            |           | 108 |