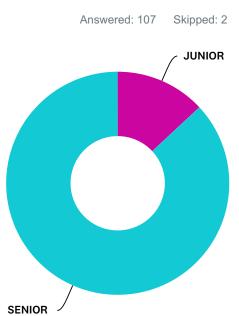

### Q1 YOUR ACADEMIC STANDING?

| ANSWER CHOICES | RESPONSES |     |
|----------------|-----------|-----|
| FRESHMAN       | 0.00%     | 0   |
| SOPHOMORE      | 0.00%     | 0   |
| JUNIOR         | 13.08%    | 14  |
| SENIOR         | 86.92%    | 93  |
| TOTAL          |           | 107 |