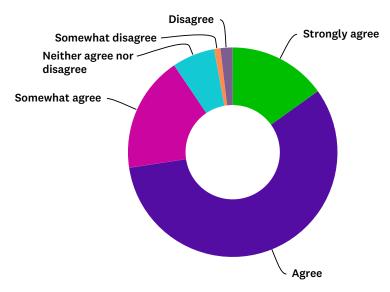

# Q20 DURING THIS SEMESTER YOU SIGNIFICANTLY HELPED YOUR PROTEGEE.

| ANSWER CHOICES             | RESPONSES |     |
|----------------------------|-----------|-----|
| Strongly agree             | 29.25%    | 31  |
| Agree                      | 51.89%    | 55  |
| Neither agree nor disagree | 16.04%    | 17  |
| Disagree                   | 2.83%     | 3   |
| Strongly disagree          | 0.00%     | 0   |
| TOTAL                      |           | 106 |