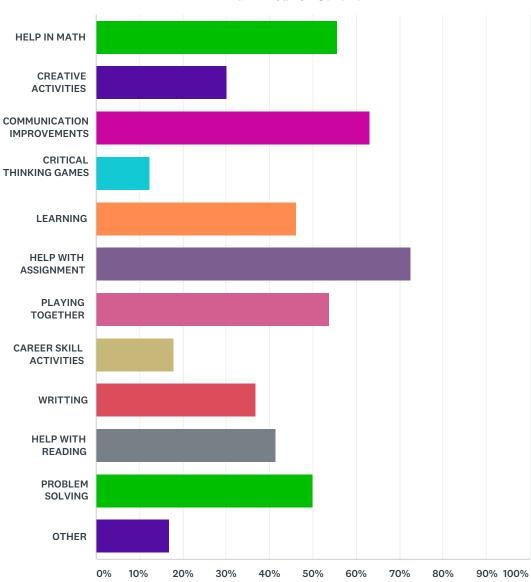

### Q14 THINGS YOU WORKED ON?

| Thank | You | for | G.A.D! |
|-------|-----|-----|--------|
|-------|-----|-----|--------|

| ANSWER CHOICES             | RESPONSES |    |
|----------------------------|-----------|----|
| HELP IN MATH               | 55.66%    | 59 |
| CREATIVE ACTIVITIES        | 30.19%    | 32 |
| COMMUNICATION IMPROVEMENTS | 63.21%    | 67 |
| CRITICAL THINKING GAMES    | 12.26%    | 13 |
| LEARNING                   | 46.23%    | 49 |
| HELP WITH ASSIGNMENT       | 72.64%    | 77 |
| PLAYING TOGETHER           | 53.77%    | 57 |
| CAREER SKILL ACTIVITIES    | 17.92%    | 19 |
| WRITTING                   | 36.79%    | 39 |
| HELP WITH READING          | 41.51%    | 44 |
| PROBLEM SOLVING            | 50.00%    | 53 |
| OTHER                      | 16.98%    | 18 |