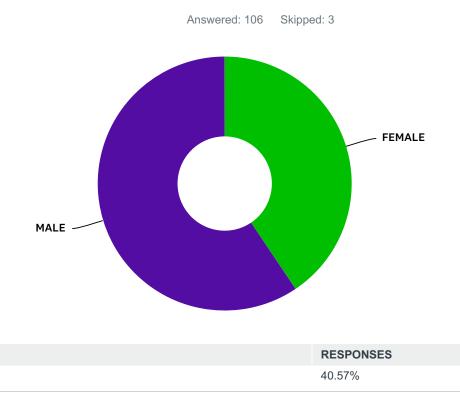

| ANSWER CHOICES | RESPONSES |     |
|----------------|-----------|-----|
| FEMALE         | 72.90%    | 78  |
| MALE           | 27.10%    | 29  |
| TOTAL          |           | 107 |

| ANSWER CHOICES   | RESPONSES |     |
|------------------|-----------|-----|
| CRIMINAL JUSTICE | 98.15%    | 106 |
| OTHER            | 1.85%     | 2   |
| TOTAL            |           | 108 |