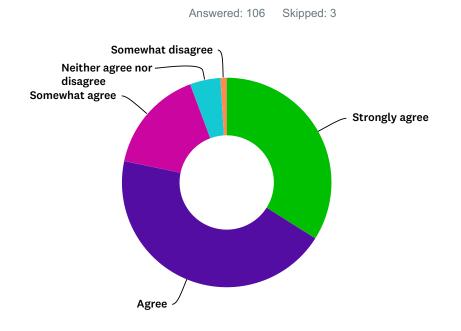

## Q15 YOUR RELATIONSHIP WITH YOUR LAST PROTEGEE WAS GREAT.

| ANSWER CHOICES             | RESPONSES |     |
|----------------------------|-----------|-----|
| Strongly agree             | 33.96%    | 36  |
| Agree                      | 44.34%    | 47  |
| Somewhat agree             | 16.04%    | 17  |
| Neither agree nor disagree | 4.72%     | 5   |
| Somewhat disagree          | 0.94%     | 1   |
| Disagree                   | 0.00%     | 0   |
| Strongly Disagree          | 0.00%     | 0   |
| TOTAL                      |           | 106 |