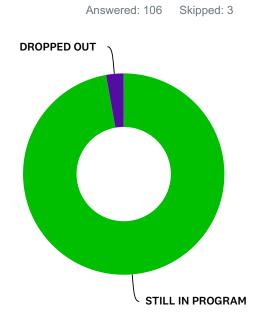

### Q13 YOUTH'S CURRENT PROGRAM STATUS

| ANSWER CHOICES   | RESPONSES |     |
|------------------|-----------|-----|
| STILL IN PROGRAM | 97.17%    | 103 |
| DROPPED OUT      | 2.83%     | 3   |
| GRADUATED        | 0.00%     | 0   |
| OTHER            | 0.00%     | 0   |
| TOTAL            |           | 106 |