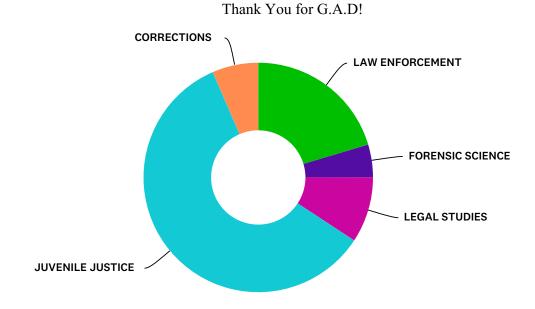

### **Q4 CONCENTRATION?**

#### **ANSWER CHOICES** RESPONSES 20.37% 22 LAW ENFORCEMENT 5 4.63% FORENSIC SCIENCE 9.26% 10 LEGAL STUDIES 59.26% 64 JUVENILE JUSTICE 7 6.48% CORRECTIONS TOTAL 108