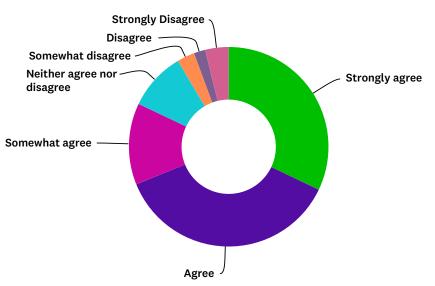

### Q22 YOU ENJOY WORKING WITH AT-RISK YOUTH.

Answered: 106 Skipped: 3

| ANSWER CHOICES             | RESPONSES |     |
|----------------------------|-----------|-----|
| Strongly agree             | 48.11%    | 51  |
| Agree                      | 38.68%    | 41  |
| Somewhat agree             | 7.55%     | 8   |
| Neither agree nor disagree | 1.89%     | 2   |
| Somewhat disagree          | 1.89%     | 2   |
| Disagree                   | 0.00%     | 0   |
| Strongly Disagree          | 1.89%     | 2   |
| TOTAL                      |           | 106 |