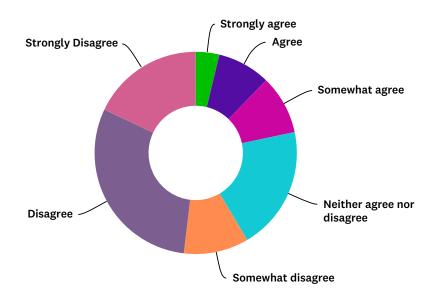

### Q26 IT WAS VERY CHALLENGING TO WORK WITH ANY PROTEGEE.

Answered: 106 Skipped: 3

| ANSWER CHOICES             | RESPONSES |     |
|----------------------------|-----------|-----|
| Strongly agree             | 3.77%     | 4   |
| Agree                      | 8.49%     | 9   |
| Somewhat agree             | 9.43%     | 10  |
| Neither agree nor disagree | 19.81%    | 21  |
| Somewhat disagree          | 10.38%    | 11  |
| Disagree                   | 30.19%    | 32  |
| Strongly Disagree          | 17.92%    | 19  |
| TOTAL                      |           | 106 |