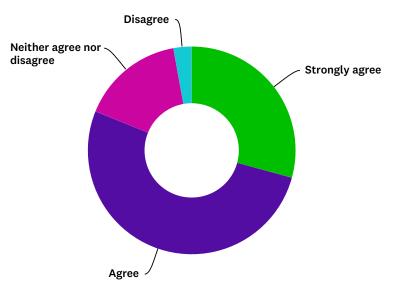

## Q15 YOUR RELATIONSHIP WITH YOUR LAST PROTEGEE WAS GREAT.

| ANSWER CHOICES             | RESPONSES |     |
|----------------------------|-----------|-----|
| Strongly agree             | 33.96%    | 36  |
| Agree                      | 44.34%    | 47  |
| Somewhat agree             | 16.04%    | 17  |
| Neither agree nor disagree | 4.72%     | 5   |
| Somewhat disagree          | 0.94%     | 1   |
| Disagree                   | 0.00%     | 0   |
| Strongly Disagree          | 0.00%     | 0   |
| TOTAL                      |           | 106 |