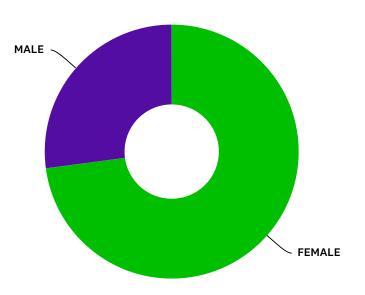

| ANSWER CHOICES | RESPONSES |     |
|----------------|-----------|-----|
| FEMALE         | 72.90%    | 78  |
| MALE           | 27.10%    | 29  |
| TOTAL          |           | 107 |

| ANSWER CHOICES   | RESPONSES |     |
|------------------|-----------|-----|
| CRIMINAL JUSTICE | 98.15%    | 106 |
| OTHER            | 1.85%     | 2   |
| TOTAL            |           | 108 |