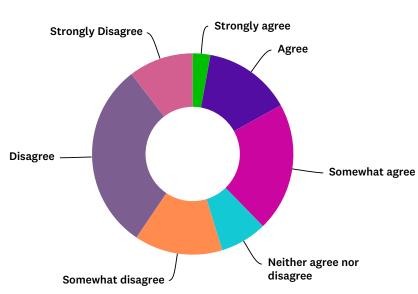

## Q24 MANY TIMES I WAS CONFUSED ABOUT WHAT TO DO OR TALK ABOUT WITH MY PROTEGEE.

Thank You for G.A.D!

| ANSWER CHOICES             | RESPONSES |     |
|----------------------------|-----------|-----|
| Strongly agree             | 2.83%     | 3   |
| Agree                      | 14.15%    | 15  |
| Somewhat agree             | 20.75%    | 22  |
| Neither agree nor disagree | 7.55%     | 8   |
| Somewhat disagree          | 14.15%    | 15  |
| Disagree                   | 30.19%    | 32  |
| Strongly Disagree          | 10.38%    | 11  |
| TOTAL                      |           | 106 |