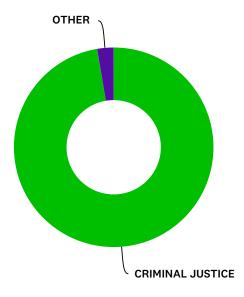

### Q3 MAJOR?

Answered: 75 Skipped: 0

| ANSWER CHOICES   | RESPONSES |    |
|------------------|-----------|----|
| CRIMINAL JUSTICE | 97.33%    | 73 |
| OTHER            | 2.67%     | 2  |
| TOTAL            |           | 75 |