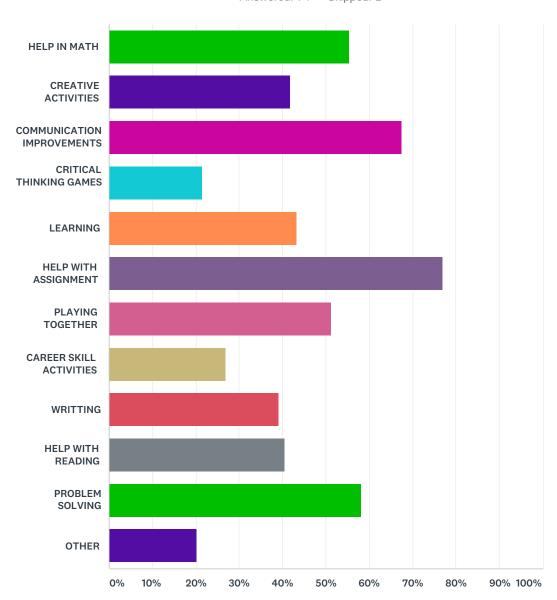

### Q14 THINGS YOU WORKED ON?

| ANSWER CHOICES             | RESPONSES |    |
|----------------------------|-----------|----|
| HELP IN MATH               | 55.41%    | 41 |
| CREATIVE ACTIVITIES        | 41.89%    | 31 |
| COMMUNICATION IMPROVEMENTS | 67.57%    | 50 |
| CRITICAL THINKING GAMES    | 21.62%    | 16 |
| LEARNING                   | 43.24%    | 32 |
| HELP WITH ASSIGNMENT       | 77.03%    | 57 |
| PLAYING TOGETHER           | 51.35%    | 38 |
| CAREER SKILL ACTIVITIES    | 27.03%    | 20 |

| WRITTING              | 39.19% | 29 |
|-----------------------|--------|----|
| HELP WITH READING     | 40.54% | 30 |
| PROBLEM SOLVING       | 58.11% | 43 |
| OTHER                 | 20.27% | 15 |
| Total Respondents: 74 |        |    |