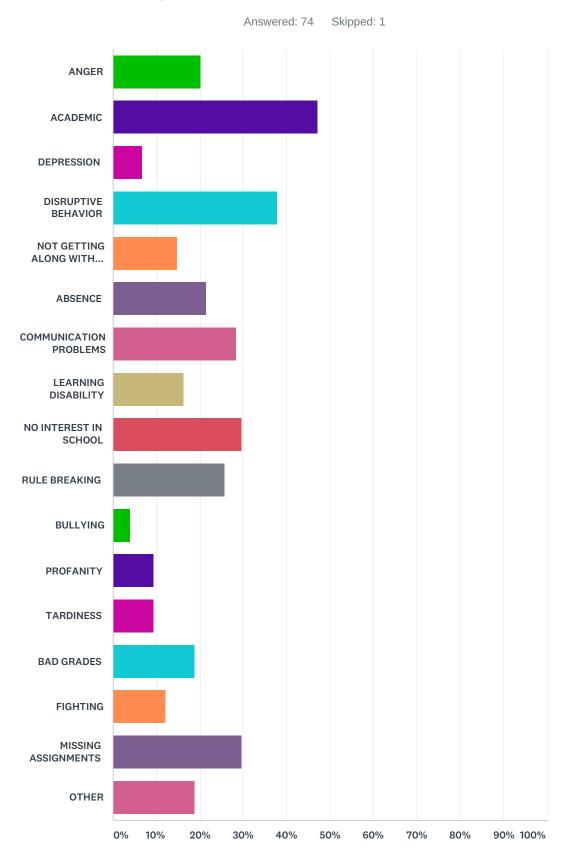

#### Q10 YOUTH'S MAIN PROBLEM

ANSWER CHOICES RESPONSES

| ANGER                        | 20.27% | 15 |
|------------------------------|--------|----|
| ACADEMIC                     | 47.30% | 35 |
| DEPRESSION                   | 6.76%  | 5  |
| DISRUPTIVE BEHAVIOR          | 37.84% | 28 |
| NOT GETTING ALONG WITH PEERS | 14.86% | 11 |
| ABSENCE                      | 21.62% | 16 |
| COMMUNICATION PROBLEMS       | 28.38% | 21 |
| LEARNING DISABILITY          | 16.22% | 12 |
| NO INTEREST IN SCHOOL        | 29.73% | 22 |
| RULE BREAKING                | 25.68% | 19 |
| BULLYING                     | 4.05%  | 3  |
| PROFANITY                    | 9.46%  | 7  |
| TARDINESS                    | 9.46%  | 7  |
| BAD GRADES                   | 18.92% | 14 |
| FIGHTING                     | 12.16% | 9  |
| MISSING ASSIGNMENTS          | 29.73% | 22 |
| OTHER                        | 18.92% | 14 |
| Total Respondents: 74        |        |    |