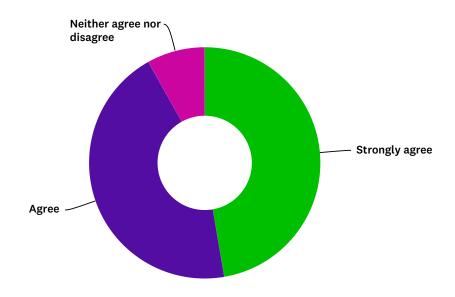

# Q20 DURING THIS SEMESTER DID YOU SIGNIFICANTLY HELP YOUR PROTEGEE?

Answered: 74 Skipped: 1

| ANSWER CHOICES             | RESPONSES |    |
|----------------------------|-----------|----|
| Strongly agree             | 47.30%    | 35 |
| Agree                      | 44.59%    | 33 |
| Neither agree nor disagree | 8.11%     | 6  |
| Disagree                   | 0.00%     | 0  |
| Strongly disagree          | 0.00%     | 0  |
| TOTAL                      |           | 74 |