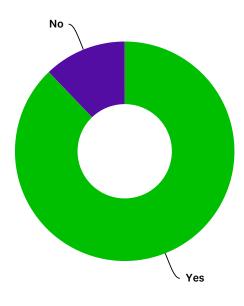

## Q25 DO YOU PLAN TO WORK WITH AT-RISK YOUTH AFTER GRADUATING?

Answered: 74 Skipped: 1

| ANSWER CHOICES             | RESPONSES |    |
|----------------------------|-----------|----|
| Yes                        | 68.92%    | 51 |
| No                         | 31.08%    | 23 |
| Somewhat agree             | 0.00%     | 0  |
| Neither agree nor disagree | 0.00%     | 0  |
| Somewhat disagree          | 0.00%     | 0  |
| Disagree                   | 0.00%     | 0  |
| Strongly Disagree          | 0.00%     | 0  |
| TOTAL                      |           | 74 |