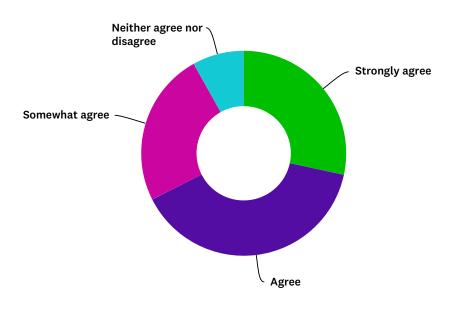

# Q20 DURING THIS SEMESTER DID YOU SIGNIFICANTLY HELP YOUR PROTEGEE?

Answered: 74 Skipped: 1

| ANSWER CHOICES             | RESPONSES |    |
|----------------------------|-----------|----|
| Strongly agree             | 47.30%    | 35 |
| Agree                      | 44.59%    | 33 |
| Neither agree nor disagree | 8.11%     | 6  |
| Disagree                   | 0.00%     | 0  |
| Strongly disagree          | 0.00%     | 0  |
| TOTAL                      |           | 74 |