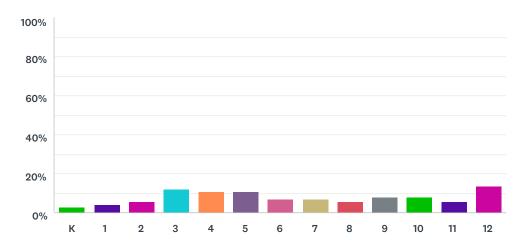

### Q12 PROTEGEE'S GRADE

Answered: 74 Skipped: 1

| ANSWER CHOICES | RESPONSES |    |
|----------------|-----------|----|
| K              | 2.70%     | 2  |
| 1              | 4.05%     | 3  |
| 2              | 5.41%     | 4  |
| 3              | 12.16%    | 9  |
| 4              | 10.81%    | 8  |
| 5              | 10.81%    | 8  |
| 6              | 6.76%     | 5  |
| 7              | 6.76%     | 5  |
| 8              | 5.41%     | 4  |
| 9              | 8.11%     | 6  |
| 10             | 8.11%     | 6  |
| 11             | 5.41%     | 4  |
| 12             | 13.51%    | 10 |
| TOTAL          |           | 74 |