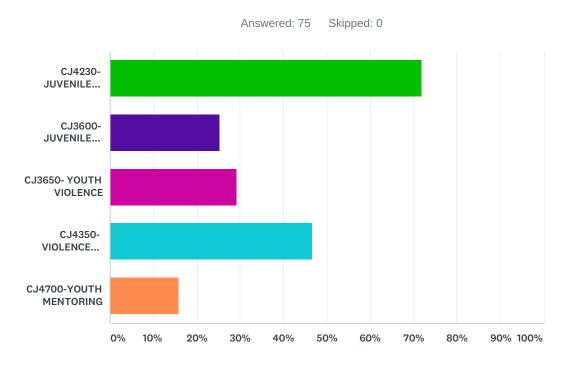

## Q7 MENTORING CLASSES YOU HAVE COMPLETED OR CURRENTLY ENROLLED IN:

| ANSWER CHOICES                    | RESPONSES |    |
|-----------------------------------|-----------|----|
| CJ4230- JUVENILE JUSTICE          | 72.00%    | 54 |
| CJ3600- JUVENILE CORRECTIONS      | 25.33%    | 19 |
| CJ3650- YOUTH VIOLENCE            | 29.33%    | 22 |
| CJ4350- VIOLENCE AGAINST CHILDREN | 46.67%    | 35 |
| CJ4700-YOUTH MENTORING            | 16.00%    | 12 |
| Total Respondents: 75             |           |    |