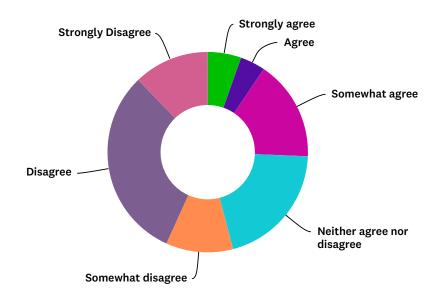

## Q24 MANY TIMES I WAS CONFUSED ABOUT WHAT TO DO OR TALK ABOUT WITH MY PROTEGEE.

Answered: 73 Skipped: 2

| ANSWER CHOICES             | RESPONSES |    |
|----------------------------|-----------|----|
| Strongly agree             | 9.59%     | 7  |
| Agree                      | 8.22%     | 6  |
| Somewhat agree             | 15.07%    | 11 |
| Neither agree nor disagree | 17.81%    | 13 |
| Somewhat disagree          | 10.96%    | 8  |
| Disagree                   | 21.92%    | 16 |
| Strongly Disagree          | 16.44%    | 12 |
| TOTAL                      |           | 73 |