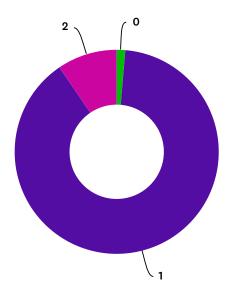

# Q31 HOW MANY PROTEGEES WOULD YOU PREFER DURING A SEMESTER?

Answered: 74 Skipped: 1

| ANSWER CHOICES | RESPONSES |    |
|----------------|-----------|----|
| 0              | 1.35%     | 1  |
| 1              | 89.19%    | 66 |
| 2              | 9.46%     | 7  |
| 3              | 0.00%     | 0  |
| TOTAL          |           | 74 |