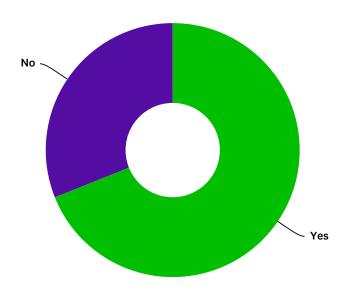

## Q25 DO YOU PLAN TO WORK WITH AT-RISK YOUTH AFTER GRADUATING?

Answered: 74 Skipped: 1

| ANSWER CHOICES             | RESPONSES |    |
|----------------------------|-----------|----|
| Yes                        | 68.92%    | 51 |
| No                         | 31.08%    | 23 |
| Somewhat agree             | 0.00%     | 0  |
| Neither agree nor disagree | 0.00%     | 0  |
| Somewhat disagree          | 0.00%     | 0  |
| Disagree                   | 0.00%     | 0  |
| Strongly Disagree          | 0.00%     | 0  |
| TOTAL                      |           | 74 |