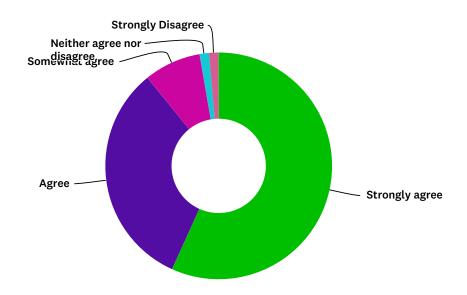

# Q19 ARE YOU GLAD TO HAVE PARTICIPATED IN THE MENTORING PROGRAM DURING THIS SEMESTER?

Answered: 74 Skipped: 1

| ANSWER CHOICES             | RESPONSES |    |
|----------------------------|-----------|----|
| Strongly agree             | 67.57%    | 50 |
| Agree                      | 28.38%    | 21 |
| Somewhat agree             | 2.70%     | 2  |
| Neither agree nor disagree | 0.00%     | 0  |
| Somewhat disagree          | 0.00%     | 0  |
| Disagree                   | 0.00%     | 0  |
| Strongly Disagree          | 1.35%     | 1  |
| TOTAL                      |           | 74 |