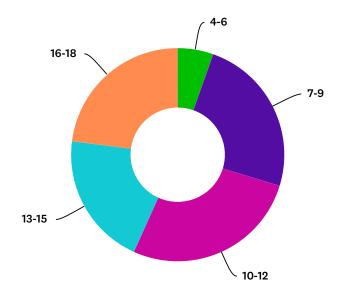

### Q9 PROTEGEE AGE?

Answered: 74 Skipped: 1

| ANSWER CHOICES | RESPONSES |    |
|----------------|-----------|----|
| 4-6            | 5.41%     | 4  |
| 7-9            | 24.32%    | 18 |
| 10-12          | 27.03%    | 20 |
| 13-15          | 20.27%    | 15 |
| 16-18          | 22.97%    | 17 |
| OTHER          | 0.00%     | 0  |
| TOTAL          |           | 74 |