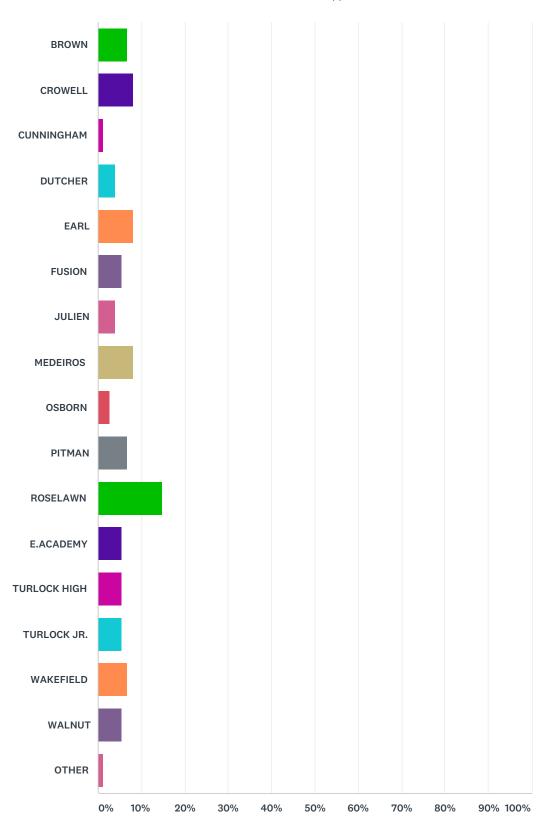

#### Q11 SCHOOL?

ANSWER CHOICES RESPONSES

| BROWN        | 6.76%  | 5  |
|--------------|--------|----|
| CROWELL      | 8.11%  | 6  |
| CUNNINGHAM   | 1.35%  | 1  |
| DUTCHER      | 4.05%  | 3  |
| EARL         | 8.11%  | 6  |
| FUSION       | 5.41%  | 4  |
| JULIEN       | 4.05%  | 3  |
| MEDEIROS     | 8.11%  | 6  |
| OSBORN       | 2.70%  | 2  |
| PITMAN       | 6.76%  | 5  |
| ROSELAWN     | 14.86% | 11 |
| E.ACADEMY    | 5.41%  | 4  |
| TURLOCK HIGH | 5.41%  | 4  |
| TURLOCK JR.  | 5.41%  | 4  |
| WAKEFIELD    | 6.76%  | 5  |
| WALNUT       | 5.41%  | 4  |
| OTHER        | 1.35%  | 1  |
| TOTAL        |        | 74 |