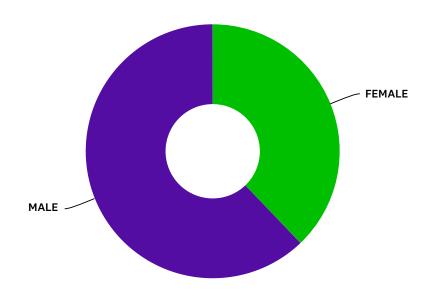

### Q2 YOUR GENDER?

Answered: 74 Skipped: 1

| ANSWER CHOICES | RESPONSES |    |
|----------------|-----------|----|
| FEMALE         | 68.92%    | 51 |
| MALE           | 31.08%    | 23 |
| TOTAL          |           | 74 |