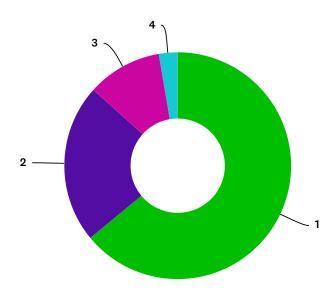

## Q6 NO. OF YOUTH YOU HAVE MENTORED, INCLUDING THIS SEMESTER?

Answered: 75 Skipped: 0

| ANSWER CHOICES | RESPONSES |    |
|----------------|-----------|----|
| 1              | 64.00%    | 48 |
| 2              | 22.67%    | 17 |
| 3              | 10.67%    | 8  |
| 4              | 2.67%     | 2  |
| 5              | 0.00%     | 0  |
| TOTAL          |           | 75 |