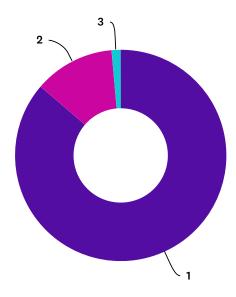

# Q30 HOW MANY PROTEGEES DID YOU MENTOR DURING THIS SEMESTER

Answered: 73 Skipped: 2

| ANSWER CHOICES | RESPONSES |    |
|----------------|-----------|----|
| 0              | 0.00%     | 0  |
| 1              | 86.30%    | 63 |
| 2              | 12.33%    | 9  |
| 3              | 1.37%     | 1  |
| TOTAL          |           | 73 |