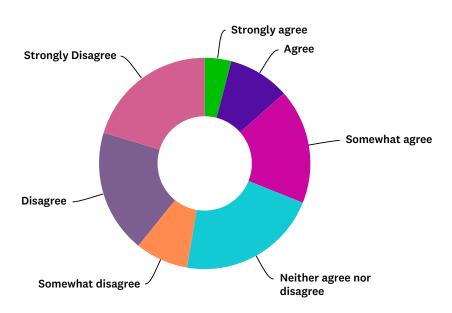

## Q28 SOME OF THE THINGS YOU DID WITH THE PROTEGEE DID NOT MAKE ANY DIFFERENCE.

Answered: 74 Skipped: 1

| ANSWER CHOICES             | RESPONSES |    |
|----------------------------|-----------|----|
| Strongly agree             | 4.05%     | 3  |
| Agree                      | 9.46%     | 7  |
| Somewhat agree             | 17.57%    | 13 |
| Neither agree nor disagree | 21.62%    | 16 |
| Somewhat disagree          | 8.11%     | 6  |
| Disagree                   | 18.92%    | 14 |
| Strongly Disagree          | 20.27%    | 15 |
| TOTAL                      |           | 74 |