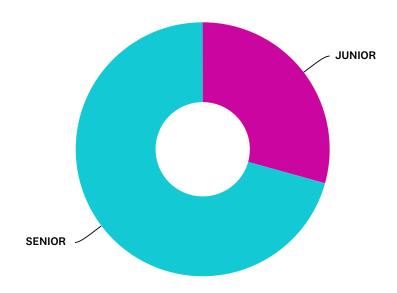

### Q1 YOUR ACADEMIC STANDING?

Answered: 75 Skipped: 0

| ANSWER CHOICES | RESPONSES |    |
|----------------|-----------|----|
| FRESHMAN       | 0.00%     | 0  |
| SOPHOMORE      | 0.00%     | 0  |
| JUNIOR         | 29.33%    | 22 |
| SENIOR         | 70.67%    | 53 |
| TOTAL          |           | 75 |