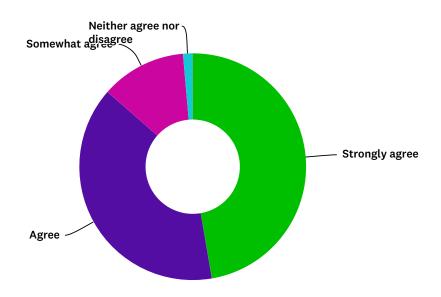

# Q15 YOUR RELATIONSHIP WITH YOUR LAST PROTEGEE WAS GREAT.

Answered: 74 Skipped: 1

| ANSWER CHOICES             | RESPONSES |    |
|----------------------------|-----------|----|
| Strongly agree             | 47.30%    | 35 |
| Agree                      | 39.19%    | 29 |
| Somewhat agree             | 12.16%    | 9  |
| Neither agree nor disagree | 1.35%     | 1  |
| Somewhat disagree          | 0.00%     | 0  |
| Disagree                   | 0.00%     | 0  |
| Strongly Disagree          | 0.00%     | 0  |
| TOTAL                      |           | 74 |