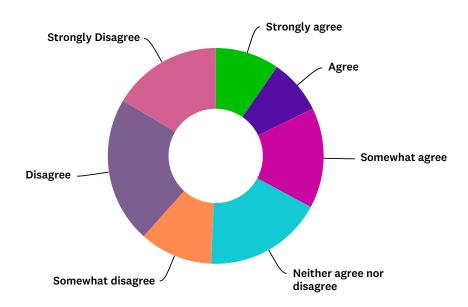

## Q24 MANY TIMES I WAS CONFUSED ABOUT WHAT TO DO OR TALK ABOUT WITH MY PROTEGEE.

Answered: 73 Skipped: 2

| ANSWER CHOICES             | RESPONSES |    |
|----------------------------|-----------|----|
| Strongly agree             | 9.59%     | 7  |
| Agree                      | 8.22%     | 6  |
| Somewhat agree             | 15.07%    | 11 |
| Neither agree nor disagree | 17.81%    | 13 |
| Somewhat disagree          | 10.96%    | 8  |
| Disagree                   | 21.92%    | 16 |
| Strongly Disagree          | 16.44%    | 12 |
| TOTAL                      |           | 73 |