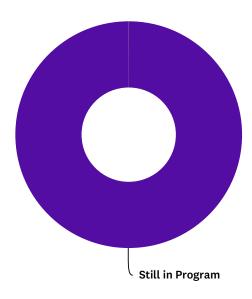

#### Q13 YOUTH'S CURRENT PROGRAM STATUS

Answered: 74 Skipped: 1

| ANSWER CHOICES             | RESPONSES |    |
|----------------------------|-----------|----|
| Neither agree nor disagree | 0.00%     | 0  |
| Still in Program           | 100.00%   | 74 |
| Disagree                   | 0.00%     | 0  |
| Graduated                  | 0.00%     | 0  |
| Agree                      | 0.00%     | 0  |
| Dropped out                | 0.00%     | 0  |
| Strongly agree             | 0.00%     | 0  |
| TOTAL                      |           | 74 |