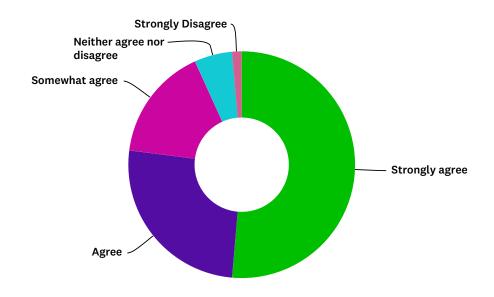

# Q15 YOUR RELATIONSHIP WITH YOUR LAST PROTEGEE WAS GREAT.

Answered: 74 Skipped: 1

| ANSWER CHOICES             | RESPONSES |    |
|----------------------------|-----------|----|
| Strongly agree             | 47.30%    | 35 |
| Agree                      | 39.19%    | 29 |
| Somewhat agree             | 12.16%    | 9  |
| Neither agree nor disagree | 1.35%     | 1  |
| Somewhat disagree          | 0.00%     | 0  |
| Disagree                   | 0.00%     | 0  |
| Strongly Disagree          | 0.00%     | 0  |
| TOTAL                      |           | 74 |