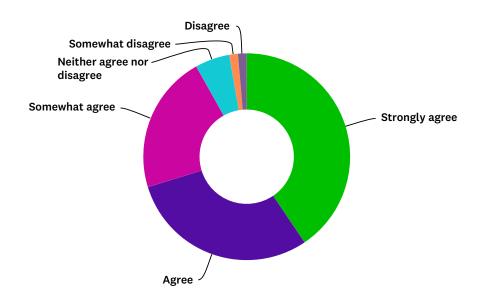

# Q15 YOUR RELATIONSHIP WITH YOUR LAST PROTEGEE WAS GREAT.

Answered: 74 Skipped: 1

| ANSWER CHOICES             | RESPONSES |    |
|----------------------------|-----------|----|
| Strongly agree             | 47.30%    | 35 |
| Agree                      | 39.19%    | 29 |
| Somewhat agree             | 12.16%    | 9  |
| Neither agree nor disagree | 1.35%     | 1  |
| Somewhat disagree          | 0.00%     | 0  |
| Disagree                   | 0.00%     | 0  |
| Strongly Disagree          | 0.00%     | 0  |
| TOTAL                      |           | 74 |