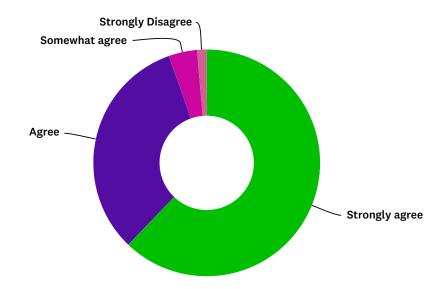

#### Q16 DID YOU ENJOY MENTORING YOUR PROTEGEE?

Answered: 74 Skipped: 1

| ANSWER CHOICES             | RESPONSES |    |
|----------------------------|-----------|----|
| Strongly agree             | 62.16%    | 46 |
| Agree                      | 32.43%    | 24 |
| Somewhat agree             | 4.05%     | 3  |
| Neither agree nor disagree | 0.00%     | 0  |
| Somewhat disagree          | 0.00%     | 0  |
| Disagree                   | 0.00%     | 0  |
| Strongly Disagree          | 1.35%     | 1  |
| TOTAL                      |           | 74 |