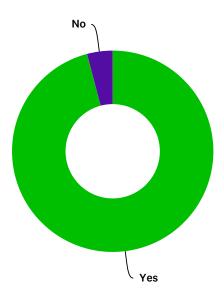

## Q25 DO YOU PLAN TO WORK WITH AT-RISK YOUTH AFTER GRADUATING?

Answered: 74 Skipped: 1

| ANSWER CHOICES             | RESPONSES |    |
|----------------------------|-----------|----|
| Yes                        | 68.92%    | 51 |
| No                         | 31.08%    | 23 |
| Somewhat agree             | 0.00%     | 0  |
| Neither agree nor disagree | 0.00%     | 0  |
| Somewhat disagree          | 0.00%     | 0  |
| Disagree                   | 0.00%     | 0  |
| Strongly Disagree          | 0.00%     | 0  |
| TOTAL                      |           | 74 |