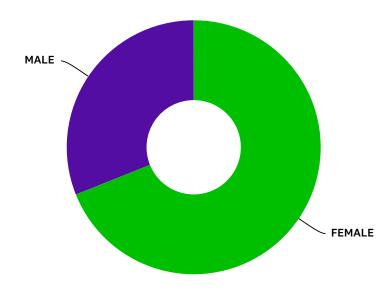

### Q2 YOUR GENDER?

Answered: 74 Skipped: 1

| ANSWER CHOICES | RESPONSES |    |
|----------------|-----------|----|
| FEMALE         | 68.92%    | 51 |
| MALE           | 31.08%    | 23 |
| TOTAL          |           | 74 |