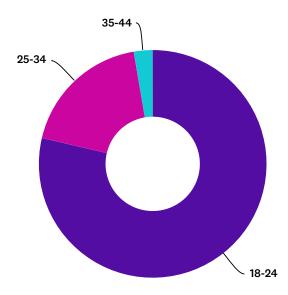

### Q5 YOUR AGE?

Answered: 75 Skipped: 0

| ANSWER CHOICES | RESPONSES |    |
|----------------|-----------|----|
| Under 18       | 0.00%     | 0  |
| 18-24          | 78.67%    | 59 |
| 25-34          | 18.67%    | 14 |
| 35-44          | 2.67%     | 2  |
| TOTAL          |           | 75 |