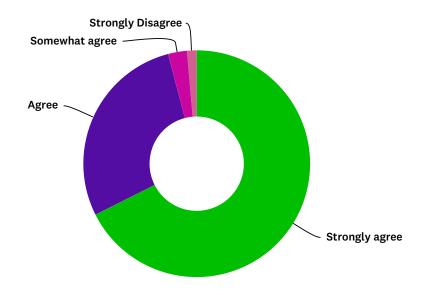

# Q19 ARE YOU GLAD TO HAVE PARTICIPATED IN THE MENTORING PROGRAM DURING THIS SEMESTER?

Answered: 74 Skipped: 1

| ANSWER CHOICES             | RESPONSES |    |
|----------------------------|-----------|----|
| Strongly agree             | 67.57%    | 50 |
| Agree                      | 28.38%    | 21 |
| Somewhat agree             | 2.70%     | 2  |
| Neither agree nor disagree | 0.00%     | 0  |
| Somewhat disagree          | 0.00%     | 0  |
| Disagree                   | 0.00%     | 0  |
| Strongly Disagree          | 1.35%     | 1  |
| TOTAL                      |           | 74 |