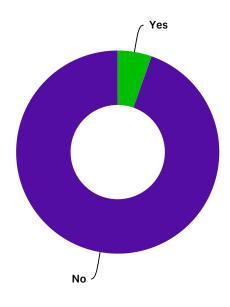

## Q29 DID YOUR PROTEGEE CHANGE SCHOOLS DURING THIS SEMESTER?

Answered: 74 Skipped: 1

| ANSWER CHOICES | RESPONSES |    |
|----------------|-----------|----|
| Yes            | 5.41%     | 4  |
| No             | 94.59%    | 70 |
| TOTAL          |           | 74 |