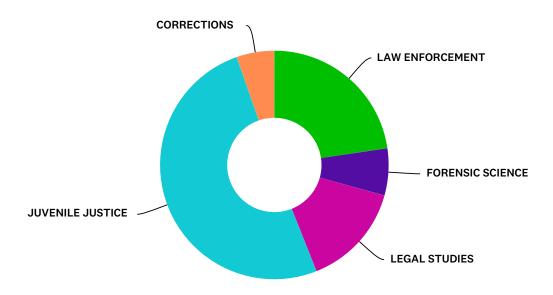

### Q4 CONCENTRATION?

Answered: 75 Skipped: 0

| ANSWER CHOICES   | RESPONSES |    |
|------------------|-----------|----|
| LAW ENFORCEMENT  | 22.67%    | 17 |
| FORENSIC SCIENCE | 6.67%     | 5  |
| LEGAL STUDIES    | 14.67%    | 11 |
| JUVENILE JUSTICE | 50.67%    | 38 |
| CORRECTIONS      | 5.33%     | 4  |
| TOTAL            |           | 75 |