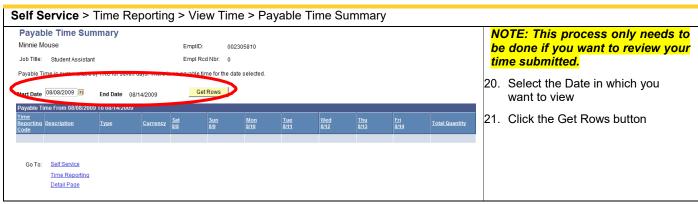

## **Online TimeSheet Instructions**

 Log into your "myStanState" portal by entering your User ID (Warrior Username) and Password.



2. Once you have successfully logged in, your Dashboard will appear with the "myStanState Human Resources" option in the box labeled "PeopleSoft". Click onto the "myStanState Human Resources" option to move to the next step.







3. Login again by entering your User ID (Warrior Username) and Password.



Online Timesheets are entered in PeopleSoft and submitted through the system to Payroll. Timesheets will be reviewed and approved by appropriate supervisors online.