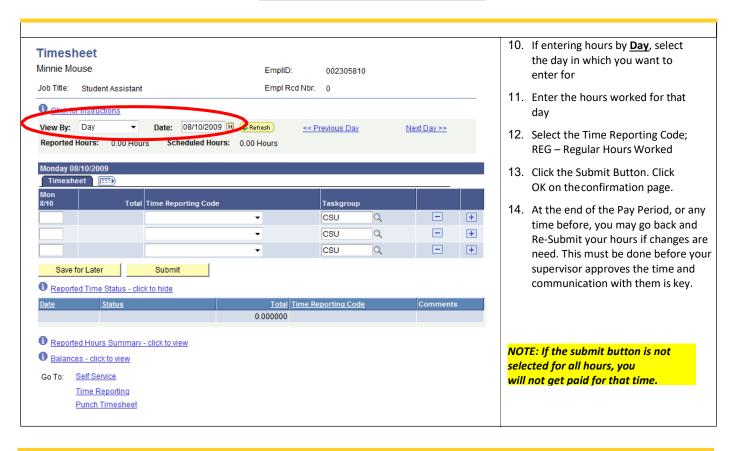

## **Online TimeSheet Instructions**

 Log into your "myStanState" portal by entering your User ID (Warrior Username) and Password.



2. Once you have successfully logged in, your Dashboard will appear with the "myStanState Human Resources" option in the box labeled "PeopleSoft". Click onto the "myStanState Human Resources" option to move to the next step.







3. Login again by entering your User ID (Warrior Username) and Password.



Online Timesheets are entered in PeopleSoft and submitted through the system to Payroll. Timesheets will be reviewed and approved by appropriate supervisors online.