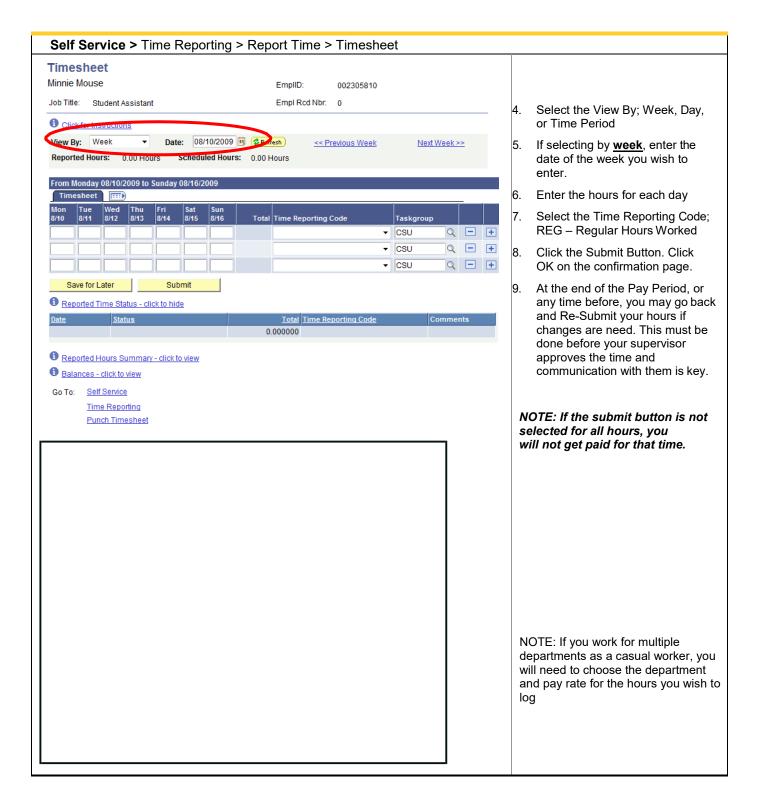

3. Login again by entering your User ID (Warrior Username) and Password.

Online Timesheets are entered in PeopleSoft and submitted through the system to Payroll. Timesheets will be reviewed and approved by appropriate supervisors online.