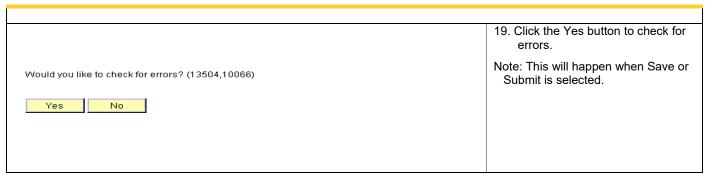

## **Online TimeSheet Instructions**

 Log into your "myStanState" portal by entering your User ID (Warrior Username) and Password.



2. Once you have successfully logged in, your Dashboard will appear with the "myStanState Human Resources" option in the box labeled "PeopleSoft". Click onto the "myStanState Human Resources" option to move to the next step.







3. Login again by entering your User ID (Warrior Username) and Password.



Online Timesheets are entered in PeopleSoft and submitted through the system to Payroll. Timesheets will be reviewed and approved by appropriate supervisors online.