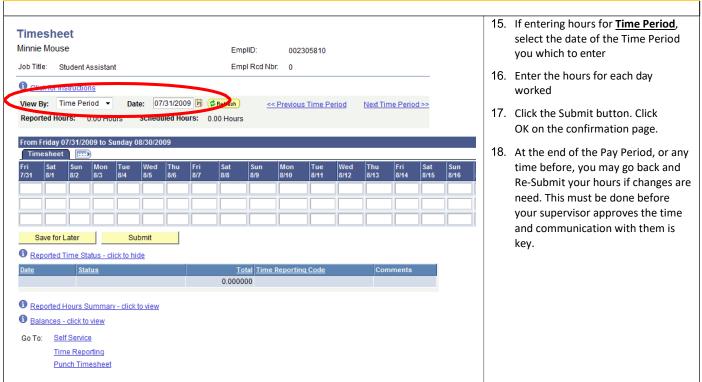

## **Online TimeSheet Instructions**

 Log into your "myStanState" portal by entering your User ID (Warrior Username) and Password.



2. Once you have successfully logged in, your Dashboard will appear with the "myStanState Human Resources" option in the box labeled "PeopleSoft". Click onto the "myStanState Human Resources" option to move to the next step.







3. Login again by entering your User ID (Warrior Username) and Password.



Online Timesheets are entered in PeopleSoft and submitted through the system to Payroll. Timesheets will be reviewed and approved by appropriate supervisors online.